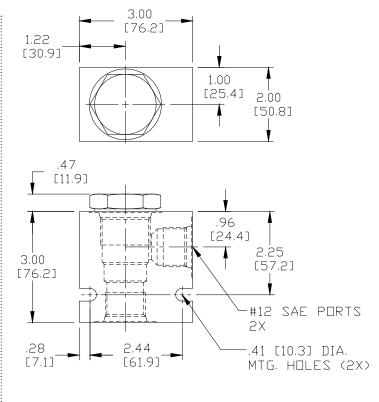

### DIMENSIONS

Body Weight: 1.29 lbs (.59 kg)

WARNING: the specifications/application data shown in our catalogs and data sheets are intended only as a general guide for the product described (herein). Any specific application should not be undertaken without independent study, evaluation, and testing for suitability.