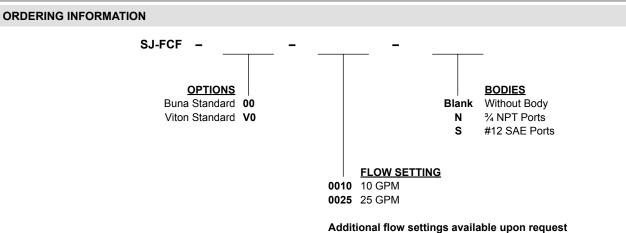

| .65 lbs (.29 kg)                          |
| General Purpose Hydraulic Fluid           |
| 90 ft-lbs (122 Nm)                        |
| SUPER 2W                                  |
| 40500017                                  |
| 21191400                                  |
|                                           |

W 50/2022

WARNING: the specifications/application data shown in our catalogs and data sheets are intended only as a general guide for the product described (herein). Any specific application should not be undertaken without independent study, evaluation, and testing for suitability.

Via Malavolti, 36 - 41122 Modena - ITALY - Phone +39 (059) 254895 - Fax +39 (059) 253512 - mail: tecnord@tecnord.com - www.tecnord.com

### DIMENSIONS







Body Weight: 1.29 lbs (.59 kg)



WARNING: the specifications/application data shown in our catalogs and data sheets are intended only as a general guide for the product described (herein). Any specific application should not be undertaken without independent study, evaluation, and testing for suitability.

Via Malavolti, 36 - 41122 Modena - ITALY - Phone +39 (059) 254895 - Fax +39 (059) 253512 - mail: tecnord@tecnord.com - www.tecnord.com