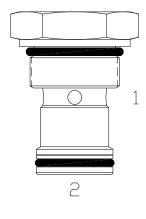

### DIMENSIONS

Body Weight: 1.29 lbs (.59 kg)

WARNING: the specifications/application data shown in our catalogs and data sheets are intended only as a general guide for the product described (herein). Any specific application should not be undertaken without independent study, evaluation, and testing for suitability.