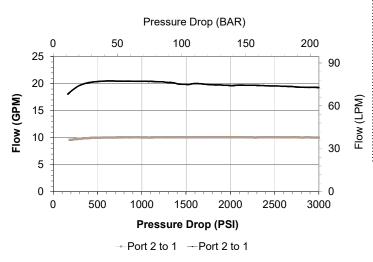

## OPERATION

The SJ-FCF maintains a constant flow rate out of (1) regardless of load pressure changes in the circuit downstream of (1). The valve begins to respond to load changes when the flow through the valve creates a pressure differential across the control orifice, in excess of the spring load. Consult chart for regulation performance. Reverse flow (1) to (2) returns through the control orifice and is non-compensated.

#### PERFORMANCE

Actual Test Data (Cartridge Only)

| As specified from 5-25 GPM<br>(19-95 LPM) |
|-------------------------------------------|
| (10-05 L DM)                              |
| (19-95 LI W)                              |
| 3500 PSI (241 bar)                        |
| 36 to 3000 SSU (3 to 647 cSt)             |
| ISO 18/16/13                              |
| -40° to 250°F (-40° to 120°C)             |
| .65 lbs (.29 kg)                          |
| General Purpose Hydraulic Fluid           |
| 90 ft-lbs (122 Nm)                        |
| SUPER 2W                                  |
| 40500017                                  |
| 21191400                                  |
|                                           |