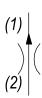

## OPERATION

The SJ-FCF maintains a constant flow rate out of (1) regardless of load pressure changes in the circuit downstream of (1). The valve begins to respond to load changes when the flow through the valve creates a pressure differential across the control orifice, in excess of the spring load. Consult chart for regulation performance. Reverse flow (1) to (2) returns through the control orifice and is non-compensated.

### HYDRAULIC SYMBOL