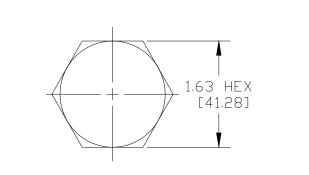

### DIMENSIONS

Body Weight: 1.29 lbs (.59 kg)

WARNING: the specifications/application data shown in our catalogs and data sheets are intended only as a general guide for the product described (herein). Any specific application should not be undertaken without independent study, evaluation, and testing for suitability.