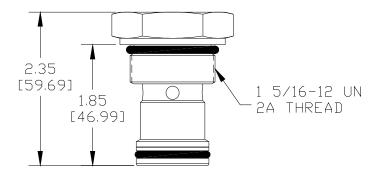

16 size, 1 5/16-12 thread, "Super" series, fixed pressure compensated, flow control valve.

### DIMENSIONS

Body Weight: 1.29 lbs (.59 kg)

WARNING: the specifications/application data shown in our catalogs and data sheets are intended only as a general guide for the product described (herein). Any specific application should not be undertaken without independent study, evaluation, and testing for suitability.