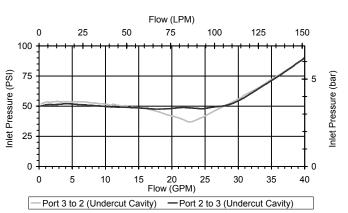

#### **PERFORMANCE**

Actual Test Data (Cartridge Only)

| VALVE SPECIFICATIONS          |                                  |
|-------------------------------|----------------------------------|
| Nominal Flow                  | 40 GPM (151 LPM)                 |
| Rated Operating Pressure      | 3500 PSI (241 bar)               |
| Viscosity Range               | 36 to 3000 SSU (3 to 647 cSt)    |
| Filtration                    | ISO 18/16/13                     |
| Media Operating Temp. Range   | -40° to 250°F (-40° to 120°C)    |
| Weight                        | .65 lbs (.29 kg)                 |
| Operating Fluid Media         | General Purpose Hydraulic Fluid  |
| Cartridge Torque Requirements | 90 ft-lbs (122 Nm)               |
| Cavity                        | SUPER 3WS                        |
| Cavity Form Tool (Finishing)  | 40500021                         |
| Seal Kit                      | 21191409                         |
| Seat Ratio                    | Area of the pilot is 2 times     |
|                               | the area of the seat at Port (3) |