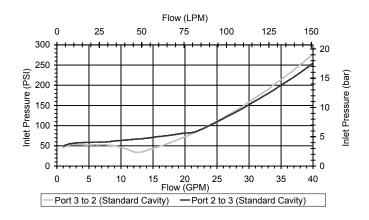

#### **PERFORMANCE**

Actual Test Data (Cartridge Only)

| VALVE SPECIFICATIONS          |                                  |
|-------------------------------|----------------------------------|
| Nominal Flow                  | 40 GPM (151 LPM)                 |
| Rated Operating Pressure      | 3500 PSI (241 bar)               |
| Viscosity Range               | 36 to 3000 SSU (3 to 647 cSt)    |
| Filtration                    | ISO 18/16/13                     |
| Media Operating Temp. Range   | -40° to 250°F (-40° to 120°C)    |
| Weight                        | .65 lbs (.29 kg)                 |
| Operating Fluid Media         | General Purpose Hydraulic Fluid  |
| Cartridge Torque Requirements | 90 ft-lbs (122 Nm)               |
| Cavity                        | SUPER 3WS                        |
| Cavity Form Tool (Finishing)  | 40500021                         |
| Seal Kit                      | 21191409                         |
| Seat Ratio                    | Area of the pilot is 2 times     |
|                               | the area of the seat at Port (3) |