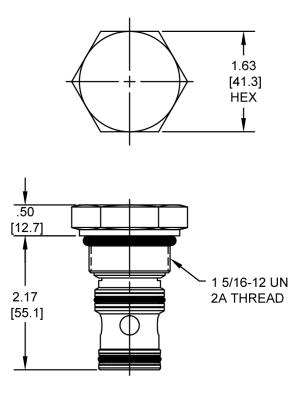

#### DESCRIPTION

16 size, 1 5/16-12 thread, "Super" series, logic valve.

## **DIMENSIONS**

Body Weight: 1.89 lbs (.86 kg)