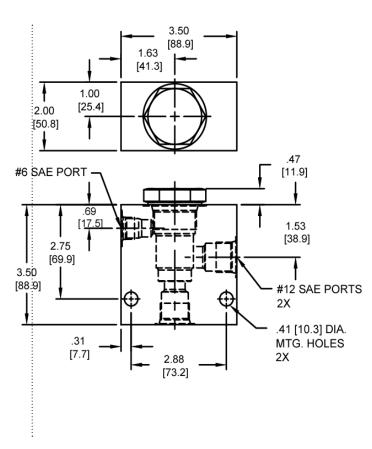

|
| Operating Fluid Media         | General Purpose Hydraulic Fluid  |
| Cartridge Torque Requirements | 90 ft-lbs (122 Nm)               |
| Cavity                        | SUPER 3WS                        |
| Cavity Form Tool (Finishing)  | 40500021                         |
| Seal Kit                      | 21191409                         |
| Seat Ratio                    | Area of the pilot is 2 times     |
|                               | the area of the seat at Port (3) |





WARNING: the specifications/application data shown in our catalogs and data sheets are intended only as a general guide for the product described (herein). Any specific application should not be undertaken without independent study, evaluation, and testing for suitability.

## **DIMENSIONS**





Body Weight: 1.89 lbs (.86 kg)

### **ORDERING INFORMATION**



W 50/ 2022 Via Malavolti, 36 - 41122 Modena - ITALY - Phone +39 (059) 254895 - Fax +39 (059) 253512 - mail: tecnord@tecnord.com - www.tecnord.com