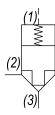

#### **OPERATION**

The SL-PLC with an orifice between ports (3) and (1) maintains a constant flow rate from (3) regardless of load pressure changes in the system upstream of (3), or in the bypass leg at (2) as long as pressure at (2) is less than (1). Used for basic bidirectional blocking applications.

#### **HYDRAULIC SYMBOL**