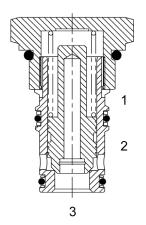

# SL-PLC SUPER SERIES, LOGIC VALVE



#### DESCRIPTION

16 size, 1 5/16-12 thread, "Super" series, logic valve.

#### **OPERATION**

The SL-PLC with an orifice between ports (3) and (1) maintains a constant flow rate from (3) regardless of load pressure changes in the system upstream of (3), or in the bypass leg at (2) as long as pressure at (2) is less than (1). Used for basic bidirectional blocking applications.

#### **FEATURES**

- Hardened parts for long life.
- Industry common cavity.



#### **HYDRAULIC SYMBOL**



#### **PERFORMANCE**

Actual Test Data (Cartridge Only)

| VALVE SPECIFICATIONS          |                                  |
|-------------------------------|----------------------------------|
| Nominal Flow                  | 40 GPM (151 LPM)                 |
| Rated Operating Pressure      | 3500 PSI (