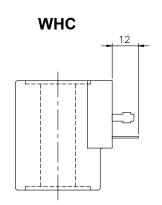

# ORDERING INFORMATION

Approximate Coil Weight: .69 lbs (.31 kg)

Approximate Con Weight. .69 lbs (.3

220 VAC / rectified 0.06 A without internal rectifier (for HC termination only) supply voltage must be externally rectified