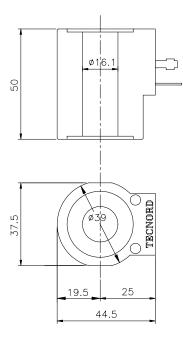

#### **DESCRIPTION**

5/8 inch (16 mm) I.D. Coil. Color identification: black

### **COIL SPECIFICATION**

| Wattage                   | 24 Watts Nominal                                                                       |
|---------------------------|----------------------------------------------------------------------------------------|
| Duty Rating               | Continuous Duty ±10% rated voltage at 120°F (49°C) ambient                             |
| Min Current for Actuation | 80% of rated current at room temperature                                               |
| Magnet Wire Class         | H (200°C)                                                                              |
| Heat insulation Class     | H (180°C)                                                                              |
| Ambient Temperature Range | -30° to 60°C                                                                           |
| Protection degree         | Up to IP 65 (with connector and suitable seals)                                        |
| Encapsulation Material    | Glass filled polyester, resistant to moisture, caustic solutions, fungus and vibration |