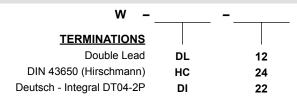

# ORDERING INFORMATION

Approximate Coil Weight: .69 lbs (.31 kg)

Approximate Con Weight. .69 lbs (.3

220 VAC / rectified 0.06 A without internal rectifier (for HC termination only) supply voltage must be externally rectified

**VOLTAGE** 12 VDC / 2.03 A

24 VDC / 1.01 A

WARNING: the specifications/application data shown in our catalogs and data sheets are intended only as a general guide for the product described (herein). Any specific application should not be undertaken without independent study, evaluation, and testing for suitability.