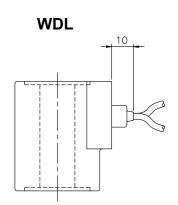

# ORDERING INFORMATION

Approximate Coil Weight: .69 lbs (.31 kg)

Approximate Con Weight. .69 lbs (.3

220 VAC / rectified 0.06 A without internal rectifier (for HC termination only) supply voltage must be externally rectified