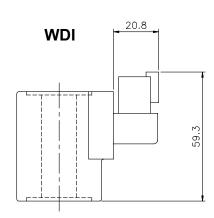

# ORDERING INFORMATION

Approximate Coil Weight: .69 lbs (.31 kg)

Approximate Con Weight. .69 lbs (.3

220 VAC / rectified 0.06 A without internal rectifier (for HC termination only) supply voltage must be externally rectified