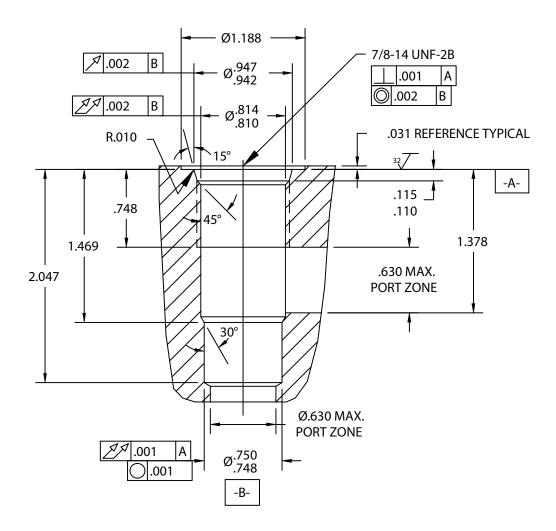

## DELTA 2 WAY SPECIAL 10 SIZE, 7/8-14 THREAD SPECIAL "DELTA" SERIES

## NOTES:

- 1. CAVITY CAN BE MACHINED WITH DELTA FORM TOOL #40500028.
- 2. ALL MACHINED SURFACES TO BE <sup>32</sup>√ FINISH OR BETTER, EXCLUDING THREADS.
- 3. IT IS VERY IMPORTANT THAT VALVE CAVITIES MEET ALL DIMENSIONAL AND QUALITY STANDARDS OF CONCENTRICITY AND PERPENDICULARITY. THREADS MUST BE PERPENDICULAR TO THE SPOTFACE SURFACE. SPOTFACE MUST CLEAN UP TO FULL DIAMETER. IMPROPERLY MACHINED CAVITIES CAN LEAD TO CARTRIDGE MALFUNCTION AND/OR FAILURE FROM DISTORTION.