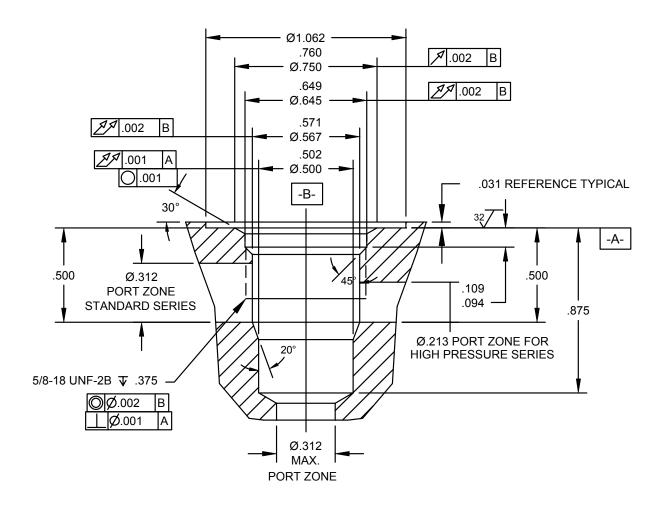

## MINI 2W 7 SIZE, 5/8-18 THREAD "MINI" SERIES

## NOTES:

- 1. CAVITY CAN BE MACHINED WITH DELTA FORM TOOL #40500003.
- 2. ALL MACHINED SURFACES TO BE  $^{32}\sqrt{}$  FINISH OR BETTER, EXCLUDING THREADS.
- 3. IT IS VERY IMPORTANT THAT VALVE CAVITIES MEET ALL DIMENSIONAL AND QUALITY STANDARDS OF CONCENTRICITY AND PERPENDICULARITY. THREADS MUST BE PERPENDICULAR TO THE SPOTFACE SURFACE. SPOTFACE MUST CLEAN UP TO FULL DIAMETER. IMPROPERLY MACHINED CAVITIES CAN LEAD TO CARTRIDGE MALFUNCTION AND/OR FAILURE FROM DISTORTION.
- 4. PORT ZONE IS Ø.213 MAXIMUM AT PORT #1 ONLY FOR BHIGH PRESSURE SERIES MINI VALVES (HA-\*\*\*-\*\*).