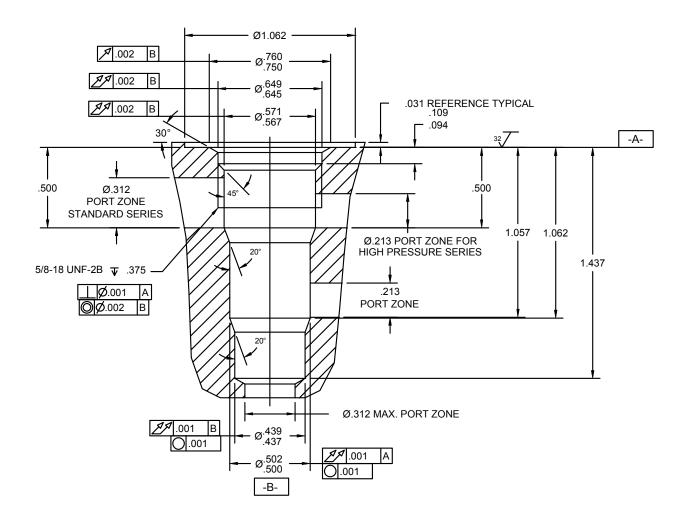

MINI 3W

7 SIZE, 5/8-18 THREAD "MINI" SERIES

## NOTES:

- 1. CAVITY CAN BE MACHINED WITH DELTA FORM TOOL #40500004.
- 2. ALL MACHINED SURFACES TO BE  $^{32}\!\sqrt{}$  FINISH OR BETTER, EXCLUDING THREADS.
- 3. IT IS VERY IMPORTANT THAT VALVE CAVITIES MEET ALL DIMENSIONAL AND QUALITY STANDARDS OF CONCENTRICITY AND PERPENDICULARITY. THREADS MUST BE PERPENDICULAR TO THE SPOTFACE SURFACE. SPOTFACE MUST CLEAN UP TO FULL DIAMETER. IMPROPERLY MACHINED CAVITIES CAN LEAD TO CARTRIDGE MALFUNCTION AND/OR FAILURE FROM DISTORTION.
- 4. PORT ZONE IS Ø.213 MAXIMUM AT PORT #1 ONLY FOR BHIGH PRESSURE SERIES MINI VALVES (HA-\*\*\*\_\*\*).