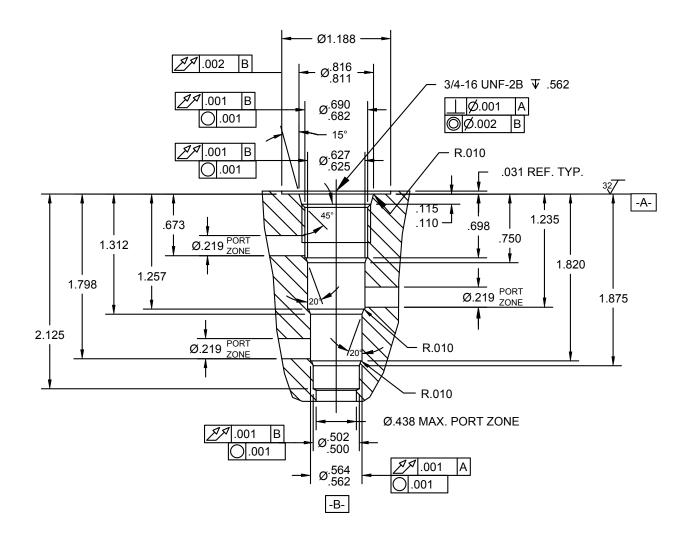

## NOTES:

- 1. CAVITY CAN BE MACHINED WITH DELTA FORM TOOL #40500029.
- 2. ALL MACHINED SURFACES TO BE  $^{32}\!\sqrt{}$  FINISH OR BETTER, EXCLUDING THREADS.
- 3. IT IS VERY IMPORTANT THAT VALVE CAVITIES MEET ALL DIMENSIONAL AND QUALITY STANDARDS OF CONCENTRICITY AND PERPENDICULARITY. THREADS MUST BE PERPENDICULAR TO THE SPOTFACE SURFACE. SPOTFACE MUST CLEAN UP TO FULL DIAMETER. IMPROPERLY MACHINED CAVITIES CAN LEAD TO CARTRIDGE MALFUNCTION AND/OR FAILURE FROM DISTORTION.