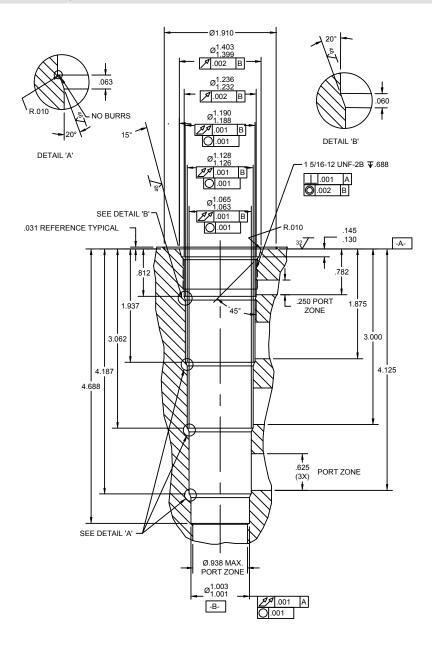

## SUPER 5 WAY SHORT 16 SIZE, 1 5/16-12 THREAD "SUPER" SERIES

## NOTES:

- 1. CAVITY CAN BE MACHINED WITH DELTA FORM TOOL #40500020.
- 2. ALL MACHINED SURFACES TO BE 32/ FINISH OR BETTER. EXCLUDING THREADS.
- 3. IT IS VERY IMPORTANT THAT VALVE CAVITIES MEET ALL DIMENSIONAL AND QUALITY STANDARDS OF CONCENTRICITY AND PERPENDICULARITY. THREADS MUST BE PERPENDICULAR TO THE SPOTFACE SURFACE. SPOTFACE MUST CLEAN UP TO FULL DIAMETER. IMPROPERLY MACHINED CAVITIES CAN LEAD TO CARTRIDGE MALFUNCTION AND/OR FAILURE FROM DISTORTION.