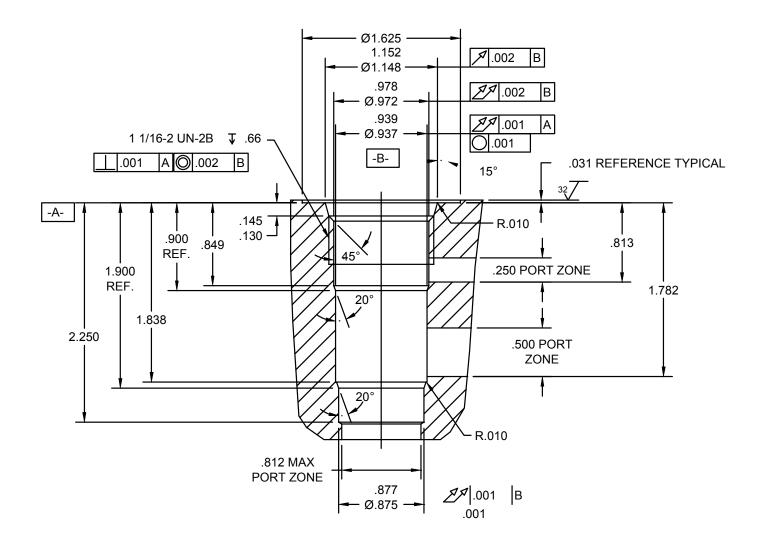

## TECNORD 3 WAY SHORT 12 SIZE, 1 1/16-12 THREAD "TECNORD" SERIES

## NOTES:

- 1. CAVITY CAN BE MACHINED WITH DELTA FORM TOOL #40500033.
- 2. ALL MACHINED SURFACES TO BE <sup>32</sup>√ FINISH OR BETTER, EXCLUDING THREADS.
- 3. IT IS VERY IMPORTANT THAT VALVE CAVITIES MEET ALL DIMENSIONAL AND QUALITY STANDARDS OF CONCENTRICITY AND PERPENDICULARITY. THREADS MUST BE PERPENDICULAR TO THE SPOTFACE SURFACE. SPOTFACE MUST CLEAN UP TO FULL DIAMETER. IMPROPERLY MACHINED CAVITIES CAN LEAD TO CARTRIDGE MALFUNCTION AND/OR FAILURE FROM DISTORTION.