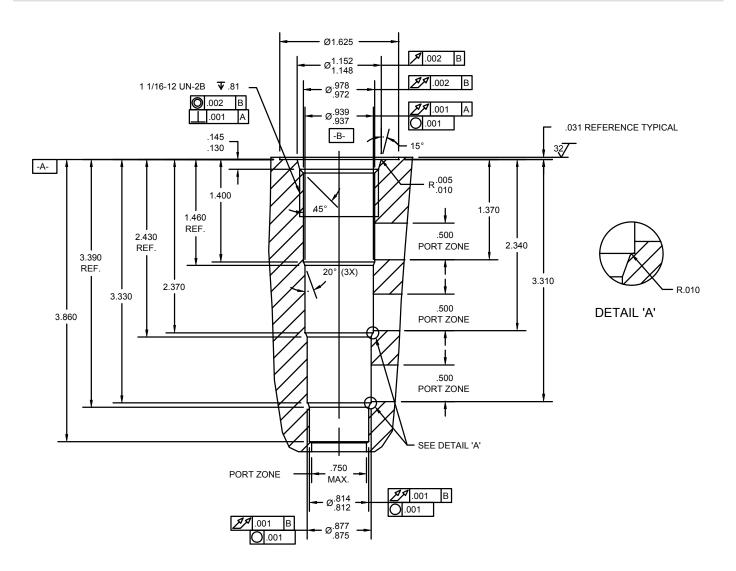

## TECNORD 4 WAY 12 SIZE, 1 1/16-12 THREAD "TECNORD" SERIES

## NOTES:

- 1. CAVITY CAN BE MACHINED WITH DELTA FORM TOOL #40500035.
- 2. ALL MACHINED SURFACES TO BE  $^{32}\!\sqrt{}$  FINISH OR BETTER, EXCLUDING THREADS.
- 3. IT IS VERY IMPORTANT THAT VALVE CAVITIES MEET ALL DIMENSIONAL AND QUALITY STANDARDS OF CONCENTRICITY AND PERPENDICULARITY. THREADS MUST BE PERPENDICULAR TO THE SPOTFACE SURFACE. SPOTFACE MUST CLEAN UP TO FULL DIAMETER. IMPROPERLY MACHINED CAVITIES CAN LEAD TO CARTRIDGE MALFUNCTION AND/OR FAILURE FROM DISTORTION.