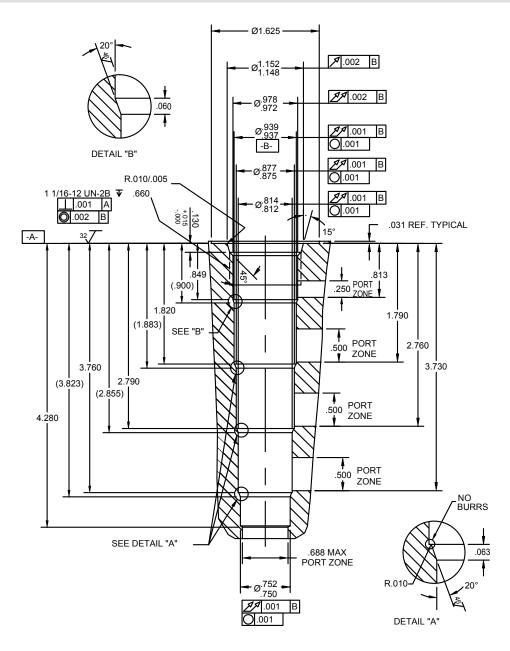

## TECNORD 5 WAY SHORT 12 SIZE, 1 1/16-12 THREAD "TECNORD" SERIES

## NOTES:

W 50/ 2022

- 1. CAVITY CAN BE MACHINED WITH DELTA FORM TOOL #40500037.
- 2. ALL MACHINED SURFACES TO BE  $^{32}\!\sqrt{}$  FINISH OR BETTER, EXCLUDING THREADS.
- 3. IT IS VERY IMPORTANT THAT VALVE CAVITIES MEET ALL DIMENSIONAL AND QUALITY STANDARDS OF CONCENTRICITY AND PERPENDICULARITY. THREADS MUST BE PERPENDICULAR TO THE SPOTFACE SURFACE. SPOTFACE MUST CLEAN UP TO FULL DIAMETER. IMPROPERLY MACHINED CAVITIES CAN LEAD TO CARTRIDGE MALFUNCTION AND/OR FAILURE FROM DISTORTION.