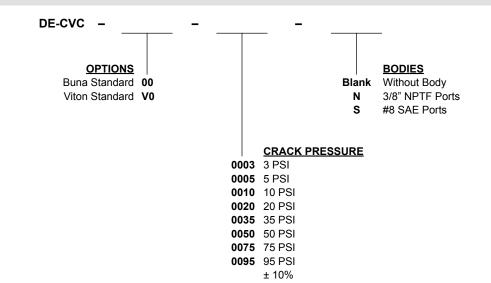

aulic Fluid |
| Cartridge Torque Requirements      | 30 ft-lbs (40.6 Nm)             |
| Cavity                             | DELTA 2W                        |
| Cavity Form Tool (Finishing)       | 40500000                        |
| Seal Kit                           | 21191200                        |

WARNING: the specifications/application data shown in our catalogs and data sheets are intended only as a general guide for the product described (herein). Any specific application should not be undertaken without independent study, evaluation, and testing for suitability.

Via Malavolti, 36 - 41122 Modena - ITALY - Phone +39 (059) 254895 - Fax +39 (059) 253512 - mail: tecnord@tecnord.com - www.tecnord.com

### DIMENSIONS





Body Weight: .47 lbs (.21 kg)

#### **ORDERING INFORMATION**