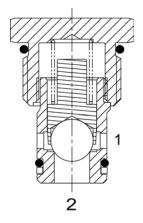

#### OPERATION

The DE-CVC allows free flow passage from (2) to (1), and blocks flow from (1) to (2). The cartridge has a fully guided hardened ball, which is spring-biased closed, until sufficient pressure is applied at (2) to open to (1).