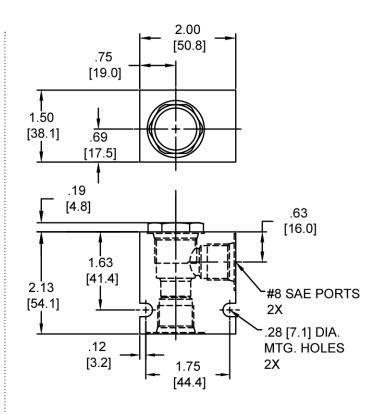

|
| Operating Fluid Media              | General Purpose Hydraulic Fluid |
| Cartridge Torque Requirements      | 30 ft-lbs (40.6 Nm)             |
| Cavity                             | DELTA 2W                        |
| Cavity Form Tool (Finishing)       | 40500000                        |
| Seal Kit                           | 21191200                        |

WARNING: the specifications/application data shown in our catalogs and data sheets are intended only as a general guide for the product described (herein). Any specific application should not be undertaken without independent study, evaluation, and testing for suitability.

Via Malavolti, 36 - 41122 Modena - ITALY - Phone +39 (059) 254895 - Fax +39 (059) 253512 - mail: tecnord@tecnord.com - www.tecnord.com

### DIMENSIONS





Body Weight: .47 lbs (.21 kg)

#### **ORDERING INFORMATION**