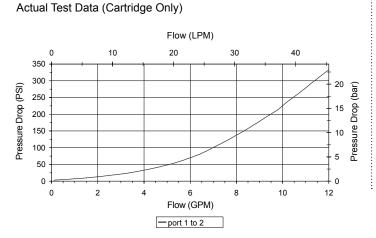

#### PERFORMANCE

| VALVE SPECIFICATIONS               |                                 |
|------------------------------------|---------------------------------|
| Nominal Flow                       | 8 GPM (30 LPM)                  |
| Rated Operating Pressure           | 3500 PSI (241 bar)              |
| Typical Internal Leakage (150 SSU) | 0-5 drops/min                   |
| Viscosity Range                    | 36 to 3000 SSU (3 to 647 cSt)   |
| Filtration                         | ISO 18/16/13                    |
| Media Operating Temp. Range        | -40° to 250°F (-40° to 120°C)   |
| Weight                             | .15 lbs (.07 kg)                |
| Operating Fluid Media              | General Purpose Hydraulic Fluid |
| Cartridge Torque Requirements      | 30 ft-lbs (40.6 Nm)             |
| Cavity                             | DELTA 2W                        |
| Cavity Form Tool (Finishing)       | 40500000                        |
| Seal Kit                           | 21191200                        |