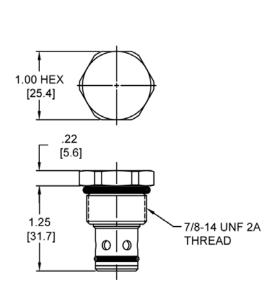

|
| Operating Fluid Media              | General Purpose Hydraulic Fluid |
| Cartridge Torque Requirements      | 30 ft-lbs (40.6 Nm)             |
| Cavity                             | DELTA 2W                        |
| Cavity Form Tool (Finishing)       | 40500000                        |
| Seal Kit                           | 21191200                        |

WARNING: the specifications/application data shown in our catalogs and data sheets are intended only as a general guide for the product described (herein). Any specific application should not be undertaken without independent study, evaluation, and testing for suitability.

Via Malavolti, 36 - 41122 Modena - ITALY - Phone +39 (059) 254895 - Fax +39 (059) 253512 - mail: tecnord@tecnord.com - www.tecnord.com

### DIMENSIONS





Body Weight: .47 lbs (.21 kg)

#### **ORDERING INFORMATION**