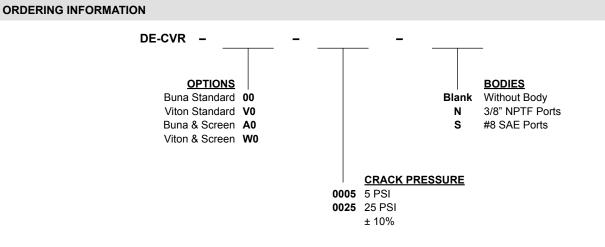

ments      | 30 ft-lbs (40.6 Nm)             |
| Cavity                             | DELTA 2W                        |
| Cavity Form Tool (Finishing)       | 40500000                        |
| Seal Kit                           | 21191204                        |
|                                    |                                 |

WARNING: the specifications/application data shown in our catalogs and data sheets are intended only as a general guide for the product described (herein). Any specific application should not be undertaken without independent study, evaluation, and testing for suitability.

Via Malavolti, 36 - 41122 Modena - ITALY - Phone +39 (059) 254895 - Fax +39 (059) 253512 - mail: tecnord@tecnord.com - www.tecnord.com

# DIMENSIONS





Body Weight: .47 lbs (.21 kg)



Via Malavolti, 36 - 41122 Modena - ITALY - Phone +39 (059) 254895 - Fax +39 (059) 253512 - mail: tecnord@tecnord.com - www.tecnord.com