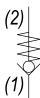

## OPERATION

The DE-CVR allows free flow (1) to (2) and blocks flow from (2) to (1).

## HYDRAULIC SYMBOL