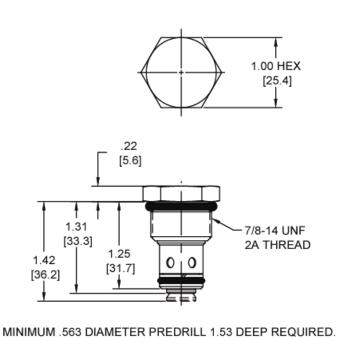

# DIMENSIONS

Body Weight: .47 lbs (.21 kg)

Via Malavolti, 36 - 41122 Modena - ITALY - Phone +39 (059) 254895 - Fax +39 (059) 253512 - mail: tecnord@tecnord.com - www.tecnord.com