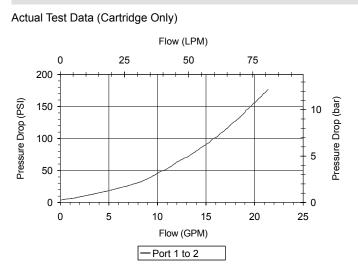

#### PERFORMANCE

| VALVE SPECIFICATIONS               |                                 |
|------------------------------------|---------------------------------|
| Nominal Flow                       | 15 GPM (57 LPM)                 |
| Rated Operating Pressure           | 3500 PSI (241 bar)              |
| Typical Internal Leakage (150 SSU) | 0-5 drops/min                   |
| Viscosity Range                    | 36 to 3000 SSU (3 to 647 cSt)   |
| Filtration                         | ISO 18/16/13                    |
| Media Operating Temp. Range        | -40° to 250°F (-40° to 120°C)   |
| Weight                             | .15 lbs (.07 kg)                |
| Operating Fluid Media              | General Purpose Hydraulic Fluid |
| Cartridge Torque Requirements      | 30 ft-lbs (40.6 Nm)             |
| Cavity                             | DELTA 2W                        |
| Cavity Form Tool (Finishing)       | 40500000                        |
| Seal Kit                           | 21191204                        |
|                                    |                                 |