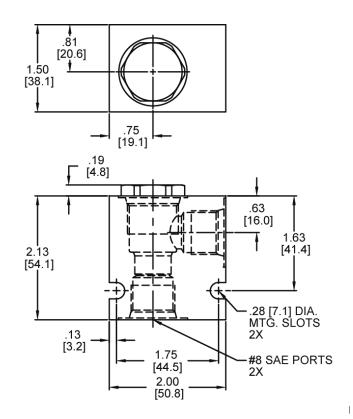

# DIMENSIONS

Body Weight: .47 lbs (.21 kg)

Via Malavolti, 36 - 41122 Modena - ITALY - Phone +39 (059) 254895 - Fax +39 (059) 253512 - mail: tecnord@tecnord.com - www.tecnord.com