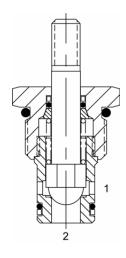

### DESCRIPTION

10 size, 7/8-14 thread, "Delta" series, manual poppet valve, 2 way normally closed, pull type, soft seat.

#### **OPERATION**

The DE-MCF blocks flow from (1) to (2) until an operator pulls the shaft outward. The bias spring allows for backpressure at (2) before the valve will open (see option page for pressure).

Note: pressure at port (2) will directly act on the spool and spring. Port (2) is intended to be a tank port only.