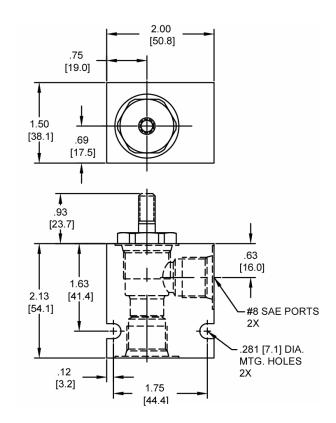

will directly act on the spool and spring. Port (2) is intended to be a tank port only.

#### **FEATURES**

- · Soft seat for ultra low leakage.
- · Industry common cavity.

#### **HYDRAULIC SYMBOL**

Actual Test Data (Cartridge Only)





# PERFORMANCE



| S LPM)                        |  |
|-------------------------------|--|
| 03 bar)                       |  |
| Neglibile                     |  |
| 36 to 3000 SSU (3 to 647 cSt) |  |
| 13                            |  |
| °F (0° to 70°C)               |  |
| kg)                           |  |
| rpose Hydraulic Fluid         |  |
| ).6 Nm)                       |  |
|                               |  |
|                               |  |
|                               |  |
|                               |  |

#### **DIMENSIONS**





Body Weight: .47 lbs (.21 kg)

#### **ORDERING INFORMATION**



Note: use screen only if flow direction is from (1) to (2). Note: pressure above SPRING BIAS PRESSURE at port (2) may cause valve to self open.

Via Malavolti, 36 - 41122 Modena - ITALY - Phone +39 (059) 254895 - Fax +39 (059) 253512 - mail: tecnord@tecnord.com - www.tecnord.com