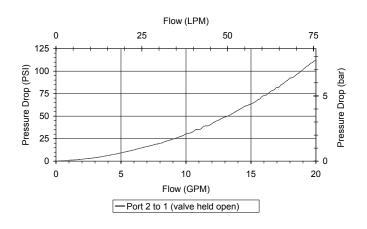

# PERFORMANCE

| S LPM)                        |  |
|-------------------------------|--|
| 03 bar)                       |  |
| Neglibile                     |  |
| 36 to 3000 SSU (3 to 647 cSt) |  |
| 13                            |  |
| °F (0° to 70°C)               |  |
| kg)                           |  |
| rpose Hydraulic Fluid         |  |
| ).6 Nm)                       |  |
|                               |  |
|                               |  |
|                               |  |
|                               |  |