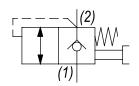

#### **HYDRAULIC SYMBOL**

Actual Test Data (Cartridge Only)

#### **OPERATION**

The DE-MCF blocks flow from (1) to (2) until an operator pulls the shaft outward. The bias spring allows for backpressure at (2) before the valve will open (see option page for pressure).