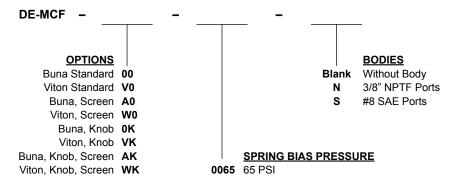

#### **ORDERING INFORMATION**

Note: use screen only if flow direction is from (1) to (2). Note: pressure above SPRING BIAS PRESSURE at port (2) may cause valve to self open.

Via Malavolti, 36 - 41122 Modena - ITALY - Phone +39 (059) 254895 - Fax +39 (059) 253512 - mail: tecnord@tecnord.com - www.tecnord.com