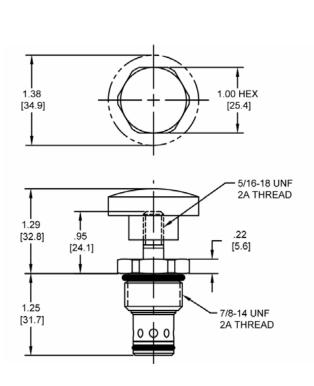

2) will directly act on the spool and spring. Port (2) is intended to be a tank port only.

#### **FEATURES**

- · Soft seat for ultra low leakage.
- · Industry common cavity.

#### **HYDRAULIC SYMBOL**

Actual Test Data (Cartridge Only)





# PERFORMANCE



| S LPM)                        |  |
|-------------------------------|--|
| 03 bar)                       |  |
| Neglibile                     |  |
| 36 to 3000 SSU (3 to 647 cSt) |  |
| 13                            |  |
| °F (0° to 70°C)               |  |
| kg)                           |  |
| rpose Hydraulic Fluid         |  |
| ).6 Nm)                       |  |
|                               |  |
|                               |  |
|                               |  |
|                               |  |

#### **DIMENSIONS**





Body Weight: .47 lbs (.21 kg)

#### **ORDERING INFORMATION**



Note: use screen only if flow direction is from (1) to (2). Note: pressure above SPRING BIAS PRESSURE at port (2) may cause valve to self open.

Via Malavolti, 36 - 41122 Modena - ITALY - Phone +39 (059) 254895 - Fax +39 (059) 253512 - mail: tecnord@tecnord.com - www.tecnord.com