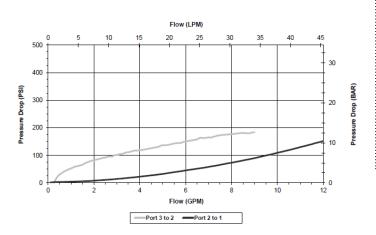

#### PERFORMANCE

Actual Test Data (Cartridge Only)

| 10 GPM (38 LPM)                 |
|---------------------------------|
|                                 |
| 3000 PSI (207 bar)              |
| 5 cu in/min (82 ml/min)         |
| 36 to 3000 SSU (3 to 647 cSt)   |
| ISO 18/16/13                    |
| -40° to 250°F (-40° to 120°C)   |
| .57 lbs (.26 kg)                |
| General Purpose Hydraulic Fluid |
| 30 ft-lbs (40.6 Nm)             |
| DELTA 3W                        |
| 40500001                        |
| 21191206                        |
|                                 |