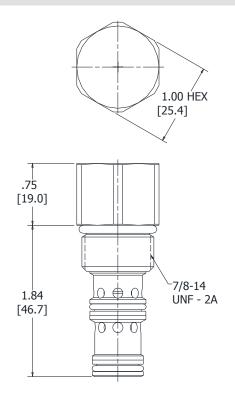

)         |
| 36 to 3000 SSU (3 to 647 cSt)   |
| ISO 18/16/13                    |
| -40° to 250°F (-40° to 120°C)   |
| .57 lbs (.26 kg)                |
| General Purpose Hydraulic Fluid |
| 30 ft-lbs (40.6 Nm)             |
| DELTA 3W                        |
| 40500001                        |
| 21191206                        |
|                                 |

WARNING: the specifications/application data shown in our catalogs and data sheets are intended only as a general guide for the product described (herein). Any specific application should not be undertaken without independent study, evaluation, and testing for suitability.

Via Malavolti, 36 - 41122 Modena - ITALY - Phone +39 (059) 254895 - Fax +39 (059) 253512 - mail: tecnord@tecnord.com - www.tecnord.com

### DIMENSIONS





### ORDERING INFORMATION



WARNING: the specifications/application data shown in our catalogs and data sheets are intended only as a general guide for the product described (herein). Any specific application should not be undertaken without independent study, evaluation, and testing for suitability.

Via Malavolti, 36 - 41122 Modena - ITALY - Phone +39 (059) 254895 - Fax +39 (059) 253512 - mail: tecnord@tecnord.com - www.tecnord.com