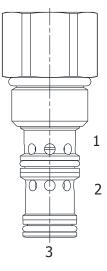

# DESCRIPTION

10 size, 7/8-14 thread, "Delta" series, internal pilot and drain, piloted directional valve.

### OPERATION

The DF-PDI blocks flow at (3) and allows flow from (2) to (1). On attainment of a predetermined pressure at (3) the valve shifts to a allow flow from (3) to (2) and block flow at (1).