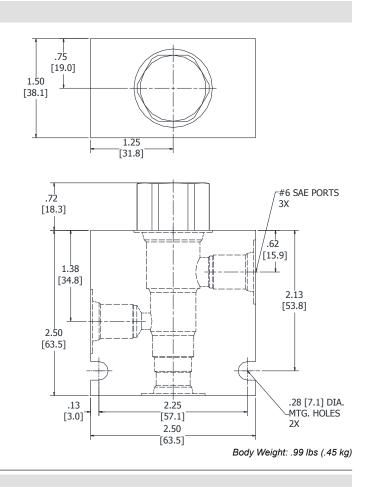

|
| 36 to 3000 SSU (3 to 647 cSt)   |
| ISO 18/16/13                    |
| -40° to 250°F (-40° to 120°C)   |
| .57 lbs (.26 kg)                |
| General Purpose Hydraulic Fluid |
| 30 ft-lbs (40.6 Nm)             |
| DELTA 3W                        |
| 40500001                        |
| 21191206                        |
|                                 |

WARNING: the specifications/application data shown in our catalogs and data sheets are intended only as a general guide for the product described (herein). Any specific application should not be undertaken without independent study, evaluation, and testing for suitability.

Via Malavolti, 36 - 41122 Modena - ITALY - Phone +39 (059) 254895 - Fax +39 (059) 253512 - mail: tecnord@tecnord.com - www.tecnord.com

### DIMENSIONS





### ORDERING INFORMATION



WARNING: the specifications/application data shown in our catalogs and data sheets are intended only as a general guide for the product described (herein). Any specific application should not be undertaken without independent study, evaluation, and testing for suitability.

Via Malavolti, 36 - 41122 Modena - ITALY - Phone +39 (059) 254895 - Fax +39 (059) 253512 - mail: tecnord@tecnord.com - www.tecnord.com