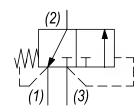

### OPERATION

The DF-PDI blocks flow at (3) and allows flow from (2) to (1). On attainment of a predetermined pressure at (3) the valve shifts to a allow flow from (3) to (2) and block flow at (1).

# HYDRAULIC SYMBOL