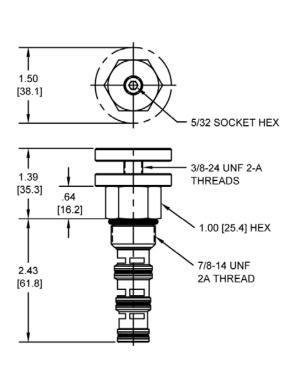

|
| 36 to 3000 SSU (3 to 647 cSt)    |
| ISO 18/16/13                     |
| -40° to 250°F (-40° to 120°C)    |
| .33 lbs (.15 kg)                 |
| General Purpose Hydraulic Fluid  |
| 30 ft-lbs (40.6 Nm)              |
| DELTA 4W                         |
| 40500002                         |
| 21191214                         |
|                                  |

WARNING: the specifications/application data shown in our catalogs and data sheets are intended only as a general guide for the product described (herein). Any specific application should not be undertaken without independent study, evaluation, and testing for suitability.

Via Malavolti, 36 - 41122 Modena - ITALY - Phone +39 (059) 254895 - Fax +39 (059) 253512 - mail: tecnord@tecnord.com - www.tecnord.com

## DIMENSIONS





Body Weight: .99 lbs (.45 kg)

### **ORDERING INFORMATION**



WARNING: the specifications/application data shown in our catalogs and data sheets are intended only as a general guide for the product described (herein). Any specific application should not be undertaken without independent study, evaluation, and testing for suitability.

Via Malavolti, 36 - 41122 Modena - ITALY - Phone +39 (059) 254895 - Fax +39 (059) 253512 - mail: tecnord@tecnord.com - www.tecnord.com