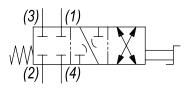

### OPERATION

The DG-M4B when rotated fully to clockwise position, this valve blocks flow at all ports. When rotated fully to counterclockwise position, the cartridge directs flow between (2) and (1), as well as (3) and (4).

### **FEATURES**

Hardened parts for long life.

Industry common cavity.

HYDRAULIC SYMBOL