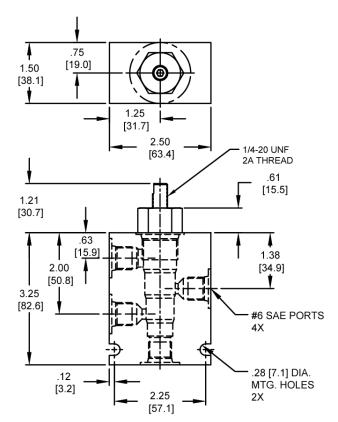

| 36 to 3000 SSU (3 to 647 cSt)    |
| ISO 18/16/13                     |
| -40° to 250°F (-40° to 120°C)    |
| .33 lbs (.15 kg)                 |
| General Purpose Hydraulic Fluid  |
| 30 ft-lbs (40.6 Nm)              |
| DELTA 4W                         |
| 40500002                         |
| 21191214                         |
|                                  |

WARNING: the specifications/application data shown in our catalogs and data sheets are intended only as a general guide for the product described (herein). Any specific application should not be undertaken without independent study, evaluation, and testing for suitability.

Via Malavolti, 36 - 41122 Modena - ITALY - Phone +39 (059) 254895 - Fax +39 (059) 253512 - mail: tecnord@tecnord.com - www.tecnord.com

## DIMENSIONS





Body Weight: .99 lbs (.45 kg)

### **ORDERING INFORMATION**



WARNING: the specifications/application data shown in our catalogs and data sheets are intended only as a general guide for the product described (herein). Any specific application should not be undertaken without independent study, evaluation, and testing for suitability.

Via Malavolti, 36 - 41122 Modena - ITALY - Phone +39 (059) 254895 - Fax +39 (059) 253512 - mail: tecnord@tecnord.com - www.tecnord.com