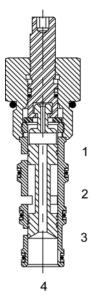

### DESCRIPTION

10 size, 7/8-14 thread, "Delta" series, 4 way 2 position, manual rotary spool valve, closed center.

### OPERATION

The DG-M4B when rotated fully to clockwise position, this valve blocks flow at all ports. When rotated fully to counterclockwise position, the cartridge directs flow between (2) and (1), as well as (3) and (4).