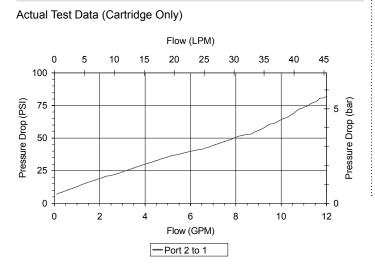

#### PERFORMANCE

| VALVE SPECIFICATIONS               |                                 |
|------------------------------------|---------------------------------|
| Nominal Flow                       | 10 GPM (38 LPM)                 |
| Rated Operating Pressure           | 3500 PSI (241 bar)              |
| Typical Internal Leakage (150 SSU) | 0-5 drops/min                   |
| Viscosity Range                    | 36 to 3000 SSU (3 to 647 cSt)   |
| Filtration                         | ISO 18/16/13                    |
| Media Operating Temp. Range        | -40° to 250°F (-40° to 120°C)   |
| Weight                             | .10 lbs (.05 kg)                |
| Operating Fluid Media              | General Purpose Hydraulic Fluid |
| Cartridge Torque Requirements      | 25 ft-lbs (34 Nm)               |
| Cavity                             | POWER 2W                        |
| Cavity Form Tool (Finishing)       | 40500005                        |
| Seal Kit                           | 21191100                        |