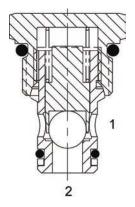

#### OPERATION

The PB-CVC allows free flow passage from (2) to (1), and blocks flow from (1) to (2). The cartridge has a fully guided hardened ball, which is spring-biased closed, until sufficient pressure is applied at (2) to open to (1).