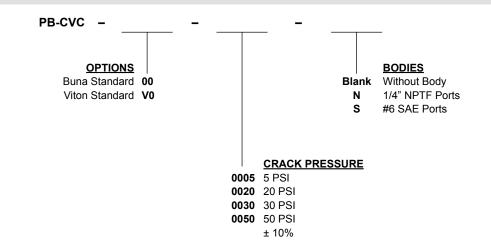

#### **ORDERING INFORMATION**

Via Malavolti, 36 - 41122 Modena - ITALY - Phone +39 (059) 254895 - Fax +39 (059) 253512 - mail: tecnord@tecnord.com - www.tecnord.com