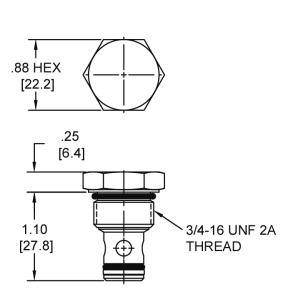

|
| Operating Fluid Media              | General Purpose Hydraulic Fluid |
| Cartridge Torque Requirements      | 25 ft-lbs (34 Nm)               |
| Cavity                             | POWER 2W                        |
| Cavity Form Tool (Finishing)       | 40500005                        |
| Seal Kit                           | 21191100                        |

WARNING: the specifications/application data shown in our catalogs and data sheets are intended only as a general guide for the product described (herein). Any specific application should not be undertaken without independent study, evaluation, and testing for suitability.

Via Malavolti, 36 - 41122 Modena - ITALY - Phone +39 (059) 254895 - Fax +39 (059) 253512 - mail: tecnord@tecnord.com - www.tecnord.com

## DIMENSIONS





Body Weight: .39 lbs (.18 kg)

#### **ORDERING INFORMATION**



Via Malavolti, 36 - 41122 Modena - ITALY - Phone +39 (059) 254895 - Fax +39 (059) 253512 - mail: tecnord@tecnord.com - www.tecnord.com