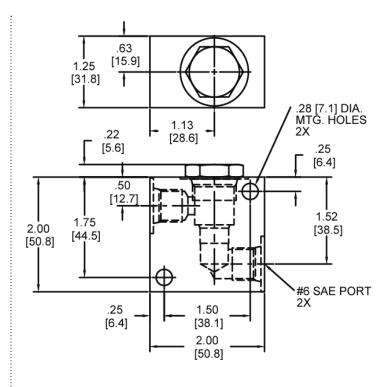

|
| Operating Fluid Media              | General Purpose Hydraulic Fluid |
| Cartridge Torque Requirements      | 25 ft-lbs (34 Nm)               |
| Cavity                             | POWER 2W                        |
| Cavity Form Tool (Finishing)       | 40500005                        |
| Seal Kit                           | 21191100                        |

WARNING: the specifications/application data shown in our catalogs and data sheets are intended only as a general guide for the product described (herein). Any specific application should not be undertaken without independent study, evaluation, and testing for suitability.

Via Malavolti, 36 - 41122 Modena - ITALY - Phone +39 (059) 254895 - Fax +39 (059) 253512 - mail: tecnord@tecnord.com - www.tecnord.com

## DIMENSIONS





Body Weight: .39 lbs (.18 kg)

#### **ORDERING INFORMATION**



Via Malavolti, 36 - 41122 Modena - ITALY - Phone +39 (059) 254895 - Fax +39 (059) 253512 - mail: tecnord@tecnord.com - www.tecnord.com