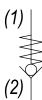

### HYDRAULIC SYMBOL

#### OPERATION

The PB-CVC allows free flow passage from (2) to (1), and blocks flow from (1) to (2). The cartridge has a fully guided hardened ball, which is spring-biased closed, until sufficient pressure is applied at (2) to open to (1).