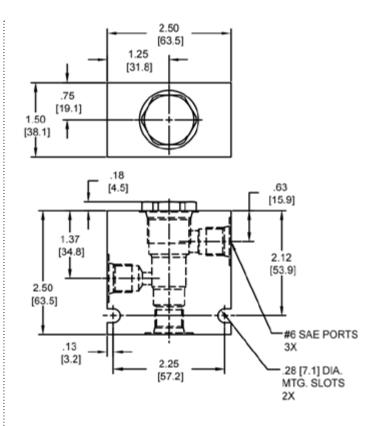

|
| Operating Fluid Media              | General Purpose Hydraulic Fluid  |
| Cartridge Torque Requirements      | 25 ft-lbs (34 Nm)                |
| Cavity                             | POWER 3W                         |
| Cavity Form Tool (Finishing)       | 40500024                         |
| Seal Kit                           | 21191108                         |

WARNING: the specifications/application data shown in our catalogs and data sheets are intended only as a general guide for the product described (herein). Any specific application should not be undertaken without independent study, evaluation, and testing for suitability.

Via Malavolti, 36 - 41122 Modena - ITALY - Phone +39 (059) 254895 - Fax +39 (059) 253512 - info@tecnord.com - www.tecnord.com

# DIMENSIONS





### **ORDERING INFORMATION**