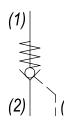

#### OPERATION

The PP-CPB allows free flow to pass from (2) to (1) and blocks flow from (1) to (2). When pilot pressure is applied to port (3) the valve allows free flow from (1) to (2).

## FEATURES

Hardened parts for long life.

Industry common cavity.

HYDRAULIC SYMBOL

PERFORMANCE

Pressure Drop (PSI)

Actual Test Data (Cartridge Only)

For sealed pilot piston consult factory.