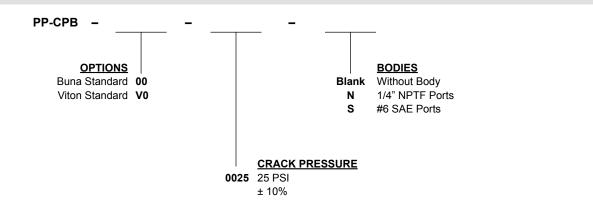

ia              | General Purpose Hydraulic Fluid  |
| Cartridge Torque Requirements      | 25 ft-lbs (34 Nm)                |
| Cavity                             | POWER 3W                         |
| Cavity Form Tool (Finishing)       | 40500024                         |
| Seal Kit                           | 21191108                         |

WARNING: the specifications/application data shown in our catalogs and data sheets are intended only as a general guide for the product described (herein). Any specific application should not be undertaken without independent study, evaluation, and testing for suitability.

Via Malavolti, 36 - 41122 Modena - ITALY - Phone +39 (059) 254895 - Fax +39 (059) 253512 - info@tecnord.com - www.tecnord.com

# DIMENSIONS





### **ORDERING INFORMATION**