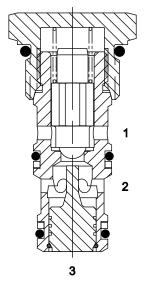

## DESCRIPTION

8 size, 3/4-16 thread, "Power" series, pilot operated, ball check valve.

#### OPERATION

The PP-CPB allows free flow to pass from (2) to (1) and blocks flow from (1) to (2). When pilot pressure is applied to port (3) the valve allows free flow from (1) to (2).