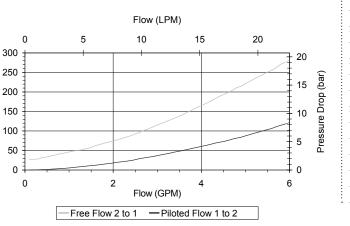

## FEATURES

Hardened parts for long life.

Industry common cavity.

HYDRAULIC SYMBOL

PERFORMANCE

Pressure Drop (PSI)

Actual Test Data (Cartridge Only)

For sealed pilot piston consult factory.

| VALVE SPECIFICATIONS               |                                  |
|------------------------------------|----------------------------------|
| Nominal Flow                       | 6 GPM (23 LTR/M) from (1) to (2) |
|                                    | 4 GPM (15 LTR/M) from (2) to (1) |
| Rated Operating Pressure           | 3500 PSI (241 bar)               |
| Typical Internal Leakage (150 SSU) | 0-5 drops/min                    |
| Pilot Ratio                        | 4:1                              |
| Viscosity Range                    | 36 to 3000 SSU (3 to 647 cSt)    |
| Filtration                         | ISO 18/16/13                     |
| Media Operating Temp. Range        | -40° to 250°F (-40° to 120°C)    |
| Weight                             | .14 lbs (.06 kg)                 |
| Operating Fluid Media              | General Purpose Hydraulic Fluid  |
| Cartridge Torque Requirements      | 25 ft-lbs (34 Nm)                |
| Cavity                             | POWER 3W                         |
| Cavity Form Tool (Finishing)       | 40500024                         |
| Seal Kit                           | 21191108                         |