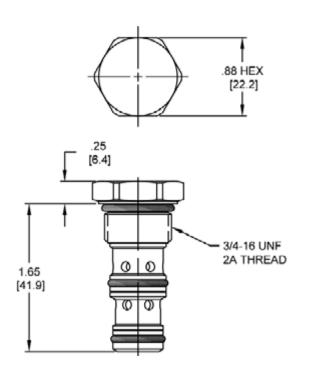

|
| Operating Fluid Media              | General Purpose Hydraulic Fluid  |
| Cartridge Torque Requirements      | 25 ft-lbs (34 Nm)                |
| Cavity                             | POWER 3W                         |
| Cavity Form Tool (Finishing)       | 40500024                         |
| Seal Kit                           | 21191108                         |

WARNING: the specifications/application data shown in our catalogs and data sheets are intended only as a general guide for the product described (herein). Any specific application should not be undertaken without independent study, evaluation, and testing for suitability.

Via Malavolti, 36 - 41122 Modena - ITALY - Phone +39 (059) 254895 - Fax +39 (059) 253512 - info@tecnord.com - www.tecnord.com

# DIMENSIONS





### **ORDERING INFORMATION**