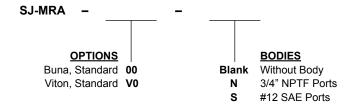

| Operating Fluid Media              | General Purpose Hydraulic Fluid |
| Cartridge Torque Requirements      | 90 ft-lbs (122 Nm)              |
| Cavity                             | SUPER 2W                        |
| Cavity Form Tool (Finishing)       | 40500017                        |
| Seal Kit                           | 21191402                        |
|                                    |                                 |

WARNING: the specifications/application data shown in our catalogs and data sheets are intended only as a general guide for the product described (herein). Any specific application should not be undertaken without independent study, evaluation, and testing for suitability.

### **DIMENSIONS**





Body Weight: 1.29 lbs (.59 kg)

### **ORDERING INFORMATION**