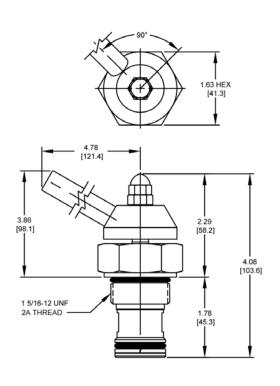

t                             | 1.13 lbs (.51 kg)               |
| Operating Fluid Media              | General Purpose Hydraulic Fluid |
| Cartridge Torque Requirements      | 90 ft-lbs (122 Nm)              |
| Cavity                             | SUPER 2W                        |
| Cavity Form Tool (Finishing)       | 40500017                        |
| Seal Kit                           | 21191402                        |
|                                    |                                 |

WARNING: the specifications/application data shown in our catalogs and data sheets are intended only as a general guide for the product described (herein). Any specific application should not be undertaken without independent study, evaluation, and testing for suitability.

### **DIMENSIONS**





Body Weight: 1.29 lbs (.59 kg)

### **ORDERING INFORMATION**