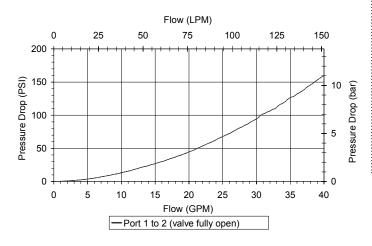

# PERFORMANCE

Actual Test Data (Cartridge Only)

| VALVE SPECIFICATIONS               |                                 |
|------------------------------------|---------------------------------|
| Nominal Flow                       | 40 GPM (151 LTR/M)              |
| Rated Operating Pressure           | 3000 PSI (207 bar)              |
| Typical Internal Leakage (150 SSU) | 15 cu in/min (246 ml/min)       |
| Viscosity Range                    | 36 to 3000 SSU (3 to 647 cSt)   |
| Filtration                         | ISO 18/16/13                    |
| Media Operating Temp. Range        | -40° to 250°F (-40° to 120°C)   |
| Weight                             | 1.13 lbs (.51 kg)               |
| Operating Fluid Media              | General Purpose Hydraulic Fluid |
| Cartridge Torque Requirements      | 90 ft-lbs (122 Nm)              |
| Cavity                             | SUPER 2W                        |
| Cavity Form Tool (Finishing)       | 40500017                        |
| Seal Kit                           | 21191402                        |
|                                    |                                 |