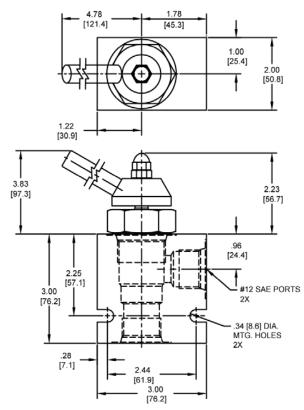

| 1.13 lbs (.51 kg)               |
| Operating Fluid Media              | General Purpose Hydraulic Fluid |
| Cartridge Torque Requirements      | 90 ft-lbs (122 Nm)              |
| Cavity                             | SUPER 2W                        |
| Cavity Form Tool (Finishing)       | 40500017                        |
| Seal Kit                           | 21191402                        |
|                                    |                                 |

WARNING: the specifications/application data shown in our catalogs and data sheets are intended only as a general guide for the product described (herein). Any specific application should not be undertaken without independent study, evaluation, and testing for suitability.

### **DIMENSIONS**





Body Weight: 1.29 lbs (.59 kg)

### **ORDERING INFORMATION**