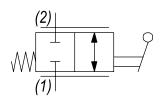

#### **OPERATION**

The SJ-MRA regulates flow from (1) to (2) or (2) to (1). Counter-clockwise Rotation of 90° adjusts valve from fully closed to fully open.

#### **HYDRAULIC SYMBOL**