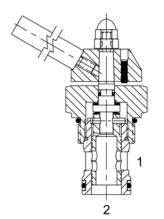

### DESCRIPTION

16 size, 1 5/16-12, "Super" series, manual rotary spool valve.

#### **OPERATION**

The SJ-MRA regulates flow from (1) to (2) or (2) to (1). Counter-clockwise Rotation of 90° adjusts valve from fully closed to fully open.

### **DIMENSIONS**

Body Weight: 1.29 lbs (.59 kg)