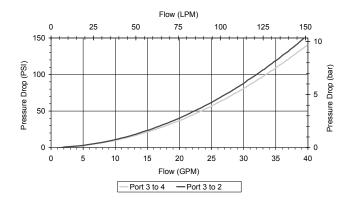

#### **PERFORMANCE**

Actual Test Data (Cartridge Only)

| VALVE SPECIFICATIONS               |                                 |
|------------------------------------|---------------------------------|
| Nominal Flow                       | 40 GPM (151 LTR/M)              |
| Rated Operating Pressure           | 3500 PSI (241 bar)              |
| Typical Internal Leakage (150 SSU) | 10 cu in/min (164 ml/min)       |
| Viscosity Range                    | 36 to 3000 SSU (3 to 647 cSt)   |
| Filtration                         | ISO 18/16/13                    |
| Media Operating Temp. Range        | -40° to 250°F (-40° to 120°C)   |
| Weight                             | 1.08 lbs (.49 kg)               |
| Operating Fluid Media              | General Purpose Hydraulic Fluid |
| Cartridge Torque Requirements      | 90 ft-lbs (122 Nm)              |
| Cavity                             | SUPER 5W SHORT                  |
| Cavity Form Tool (Finishing)       | 40500020                        |
| Seal Kit                           | 21191410                        |
|                                    |                                 |