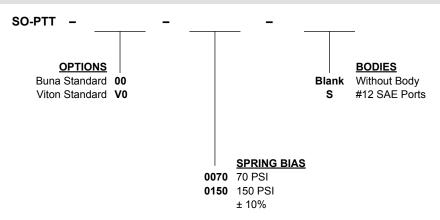

e                    | 36 to 3000 SSU (3 to 647 cSt)   |
| Filtration                         | ISO 18/16/13                    |
| Media Operating Temp. Range        | -40° to 250°F (-40° to 120°C)   |
| Weight                             | 1.08 lbs (.49 kg)               |
| Operating Fluid Media              | General Purpose Hydraulic Fluid |
| Cartridge Torque Requirements      | 90 ft-lbs (122 Nm)              |
| Cavity                             | SUPER 5W SHORT                  |
| Cavity Form Tool (Finishing)       | 40500020                        |
| Seal Kit                           | 21191410                        |
|                                    |                                 |

## **DIMENSIONS**





Body Weight: 3.76 lbs (1.62 kg)

## **ORDERING INFORMATION**