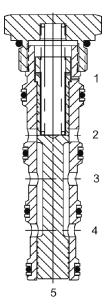

#### DESCRIPTION

16 size, 1 5/16 -12 thread, "Super" series, pilot to shift, 3 way valve, closed transition.

#### **OPERATION**

In neutral the SO-PTT allows flow between ports (3) and (4), port (2) is blocked. With application of a remote pilot signal at (5), the valve's spool shifts to allow flow between ports (2) and (3), while port (4) is blocked. During transition all ports are closed. The spring chamber is vented to the tank through port (1). The vented spring chamber allows the valve to be fully pressurized at ports (2), (3), and (4) without affecting required pilot pressure. Pressure at (1) will affect required pilot pressure.