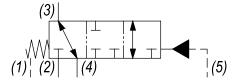

#### **OPERATION**

In neutral the SO-PTT allows flow between ports (3) and (4), port (2) is blocked. With application of a remote pilot signal at (5), the valve's spool shifts to allow flow between ports (2) and (3), while port (4) is blocked. During transition all ports are closed. The spring chamber is vented to the tank through port (1). The vented spring chamber allows the valve to be fully pressurized at ports (2), (3), and (4) without affecting required pilot pressure. Pressure at (1) will affect required pilot pressure.

#### HYDRAULIC SYMBOL

A rate limiting orifice less than .060" diameter is recommended at port (5).