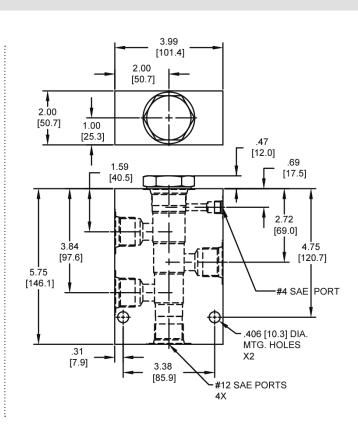

e (150 SSU) | 10 cu in/min (164 ml/min)       |
| Viscosity Range                    | 36 to 3000 SSU (3 to 647 cSt)   |
| Filtration                         | ISO 18/16/13                    |
| Media Operating Temp. Range        | -40° to 250°F (-40° to 120°C)   |
| Weight                             | 1.08 lbs (.49 kg)               |
| Operating Fluid Media              | General Purpose Hydraulic Fluid |
| Cartridge Torque Requirements      | 90 ft-lbs (122 Nm)              |
| Cavity                             | SUPER 5W SHORT                  |
| Cavity Form Tool (Finishing)       | 40500020                        |
| Seal Kit                           | 21191410                        |
|                                    |                                 |

## **DIMENSIONS**





Body Weight: 3.76 lbs (1.62 kg)

## **ORDERING INFORMATION**