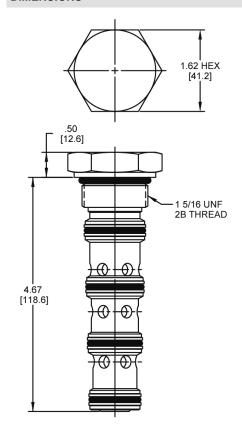

age (150 SSU) | 10 cu in/min (164 ml/min)       |
| Viscosity Range                    | 36 to 3000 SSU (3 to 647 cSt)   |
| Filtration                         | ISO 18/16/13                    |
| Media Operating Temp. Range        | -40° to 250°F (-40° to 120°C)   |
| Weight                             | 1.08 lbs (.49 kg)               |
| Operating Fluid Media              | General Purpose Hydraulic Fluid |
| Cartridge Torque Requirements      | 90 ft-lbs (122 Nm)              |
| Cavity                             | SUPER 5W SHORT                  |
| Cavity Form Tool (Finishing)       | 40500020                        |
| Seal Kit                           | 21191410                        |
|                                    |                                 |

## **DIMENSIONS**





Body Weight: 3.76 lbs (1.62 kg)

## **ORDERING INFORMATION**