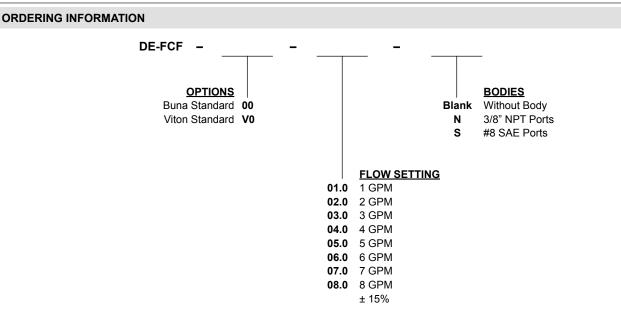

essure Viscosity Range 36 to 3000 SSU (3 to 647 cSt) Filtration ISO 18/16/13 Media Operating Temp. Range -40° to 250°F (-40° to 120°C) Weight .32 lbs (.15 kg) **Operating Fluid Media** General Purpose Hydraulic Fluid Cartridge Torque Requirements 30 ft-lbs (40.6 Nm) DELTA 2W Cavity Cavity Form Tool (Finishing) 40500000 21191204 Seal Kit

WARNING: the specifications/application data shown in our catalogs and data sheets are intended only as a general guide for the product described (herein). Any specific application should not be undertaken without independent study, evaluation, and testing for suitability.

Via Malavolti, 36 - 41122 Modena - ITALY - Phone +39 (059) 254895 - Fax +39 (059) 253512 - mail: tecnord@tecnord.com - www.tecnord.com

# DIMENSIONS





Body Weight: .47 lbs (.21 kg)



WARNING: the specifications/application data shown in our catalogs and data sheets are intended only as a general guide for the product described (herein). Any specific application should not be undertaken without independent study, evaluation, and testing for suitability.

Via Malavolti, 36 - 41122 Modena - ITALY - Phone +39 (059) 254895 - Fax +39 (059) 253512 - mail: tecnord@tecnord.com - www.tecnord.com