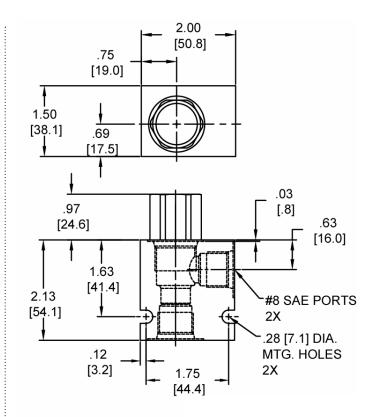

# DIMENSIONS

Body Weight: .47 lbs (.21 kg)

WARNING: the specifications/application data shown in our catalogs and data sheets are intended only as a general guide for the product described (herein). Any specific application should not be undertaken without independent study, evaluation, and testing for suitability.