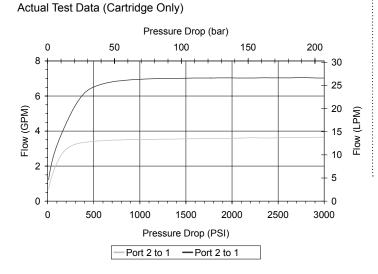

#### PERFORMANCE

#### VALVE SPECIFICATIONS Maximum Flow 8 GPM (30 LPM) 3500 PSI (241 bar) Rated Operating Pressure Viscosity Range 36 to 3000 SSU (3 to 647 cSt) Filtration ISO 18/16/13 Media Operating Temp. Range -40° to 250°F (-40° to 120°C) Weight .32 lbs (.15 kg) **Operating Fluid Media** General Purpose Hydraulic Fluid Cartridge Torque Requirements 30 ft-lbs (40.6 Nm) DELTA 2W Cavity Cavity Form Tool (Finishing) 40500000 21191204 Seal Kit