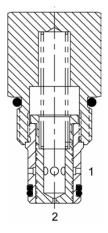

# DESCRIPTION

10 size, 7/8-14 thread, "Delta" series, fixed pressure compensated, flow control valve.

# OPERATION

The DE-FCF maintains a constant flow rate out of (1) regardless of load pressure changes in the circuit downstream of (1). The valve begins to respond to load changes when the flow through the valve creates a pressure differential across the control orifice, in excess of the spring load. Consult chart for regulation performance. Reverse flow (1) to (2) returns through the control orifice and is non-compensated.

#### FEATURES

- Hardened parts for long life.
- Industry common cavity.