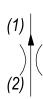

# OPERATION

The DE-FCF maintains a constant flow rate out of (1) regardless of load pressure changes in the circuit downstream of (1). The valve begins to respond to load changes when the flow through the valve creates a pressure differential across the control orifice, in excess of the spring load. Consult chart for regulation performance. Reverse flow (1) to (2) returns through the control orifice and is non-compensated.

### HYDRAULIC SYMBOL