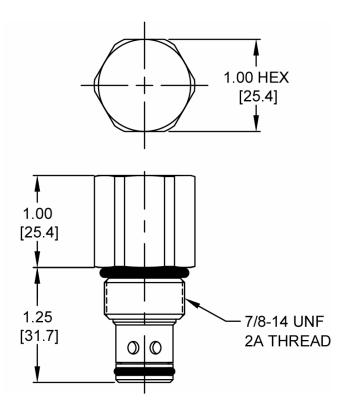

# DIMENSIONS

Body Weight: .47 lbs (.21 kg)

WARNING: the specifications/application data shown in our catalogs and data sheets are intended only as a general guide for the product described (herein). Any specific application should not be undertaken without independent study, evaluation, and testing for suitability.