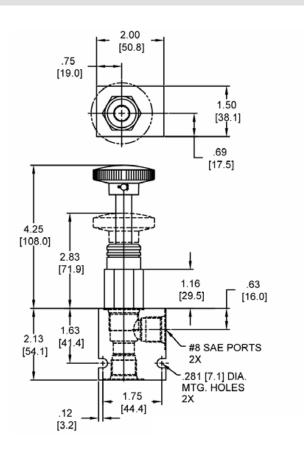

|
| Operating Fluid Media         | General Purpose Hydraulic Fluid |
| Cartridge Torque Requirements | 30 ft-lbs (40.6 Nm)             |
| Cavity                        | DELTA 2W                        |
| Cavity Form Tool (Finishing)  | 40500000                        |
| Seal Kit                      | 21191200                        |

WARNING: the specifications/application data shown in our catalogs and data sheets are intended only as a general guide for the product described (herein). Any specific application should not be undertaken without independent study, evaluation, and testing for suitability.

Via Malavolti, 36 - 41122 Modena - ITALY - Phone +39 (059) 254895 - Fax +39 (059) 253512 - mail: tecnord@tecnord.com - www.tecnord.com

# MECHANICAL FLOW CONTROLS

### DIMENSIONS





Body Weight: .47 lbs (21 kg)

#### **ORDERING INFORMATION**



WARNING: the specifications/application data shown in our catalogs and data sheets are intended only as a general guide for the product described (herein). Any specific application should not be undertaken without independent study, evaluation, and testing for suitability.

Via Malavolti, 36 - 41122 Modena - ITALY - Phone +39 (059) 254895 - Fax +39 (059) 253512 - mail: tecnord@tecnord.com - www.tecnord.com