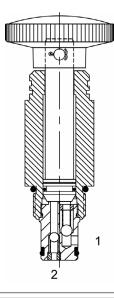

## DESCRIPTION

10 size, 7/8-14 thread, "Delta" series, cartridge type, plunger hand pump.

# OPERATION

The DE-HPA hand pump when pulled primes thru Port (1) and when pushed pressurizes outlet port (2).