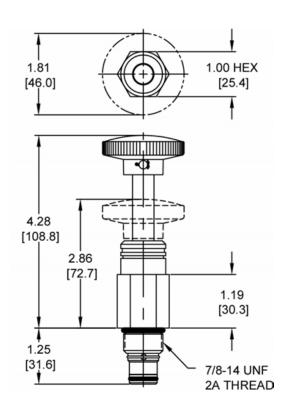

|
| Operating Fluid Media         | General Purpose Hydraulic Fluid |
| Cartridge Torque Requirements | 30 ft-lbs (40.6 Nm)             |
| Cavity                        | DELTA 2W                        |
| Cavity Form Tool (Finishing)  | 40500000                        |
| Seal Kit                      | 21191200                        |

WARNING: the specifications/application data shown in our catalogs and data sheets are intended only as a general guide for the product described (herein). Any specific application should not be undertaken without independent study, evaluation, and testing for suitability.

Via Malavolti, 36 - 41122 Modena - ITALY - Phone +39 (059) 254895 - Fax +39 (059) 253512 - mail: tecnord@tecnord.com - www.tecnord.com

# MECHANICAL FLOW CONTROLS

### DIMENSIONS





Body Weight: .47 lbs (21 kg)

#### **ORDERING INFORMATION**



WARNING: the specifications/application data shown in our catalogs and data sheets are intended only as a general guide for the product described (herein). Any specific application should not be undertaken without independent study, evaluation, and testing for suitability.

Via Malavolti, 36 - 41122 Modena - ITALY - Phone +39 (059) 254895 - Fax +39 (059) 253512 - mail: tecnord@tecnord.com - www.tecnord.com