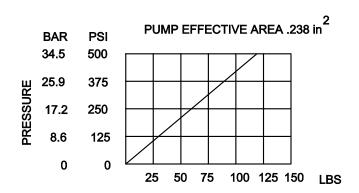

### PERFORMANCE

Actual Test Data (Cartridge Only)

FORCE ABOVE CURVE IS WITH HYDRAULIC OIL 150 SSU AT 100°F.

| VALVE SPECIFICATIONS          |                                 |
|-------------------------------|---------------------------------|
| Nominal Flow                  | .35 cu in/stroke                |
| Rated Operating Pressure      | 500 PSI (34 bar)                |
| Typical Internal Leakage      |                                 |
| (150 SSU)                     | 0-10 drops/min                  |
| Viscosity Range               | 36 to 3000 SSU (3 to 647 cSt)   |
| Filtration                    | ISO 18/16/13                    |
| Media Operating Temp. Range   | -40° to 250°F (-40° to 120°C)   |
| Weight                        | .57 lbs (.26 kg)                |
| Operating Fluid Media         | General Purpose Hydraulic Fluid |
| Cartridge Torque Requirements | 30 ft-lbs (40.6 Nm)             |
| Cavity                        | DELTA 2W                        |
| Cavity Form Tool (Finishing)  | 40500000                        |
| Seal Kit                      | 21191200                        |