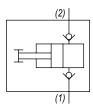

### HYDRAULIC SYMBOL

This product is not intended as a load holding device.

# OPERATION

The DE-HPA hand pump when pulled primes thru Port (1) and when pushed pressurizes outlet port (2).