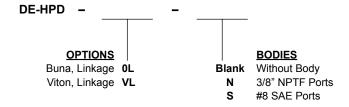

e      |                                 |
| (150 SSU)                     | 0-10 drops/min                  |
| Viscosity Range               | 36 to 3000 SSU (3 to 647 cSt)   |
| Filtration                    | ISO 18/16/13                    |
| Media Operating Temp. Range   | -40° to 250°F (-40° to 120°C)   |
| Weight                        | 1.5 lbs (.69 kg)                |
| Operating Fluid Media         | General Purpose Hydraulic Fluid |
| Cartridge Torque Requirements | 30 ft-lbs (40.6 Nm)             |
| Cavity                        | DELTA 2W                        |
| Cavity Form Tool (Finishing)  | 40500000                        |
| Seal Kit                      | 21191200                        |

# **DIMENSIONS**





Body Weight: .47 lbs (21 kg)

# ORDERING INFORMATION