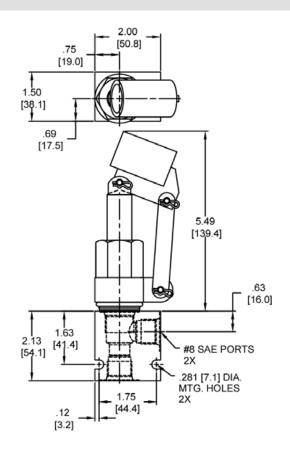

# **DIMENSIONS**

Body Weight: .47 lbs (21 kg)

### **DESCRIPTION**

10 size, 7/8-14 thread, "Delta" series, cartridge type, hand pump.

The DE-HPD hand pump when pipe handle is lifted, primes thru port (2) and when pushed provides flow pressure to outlet port (1).