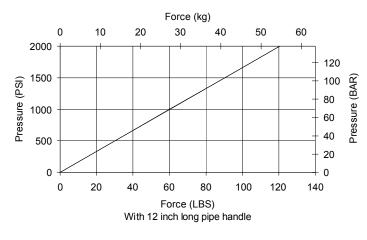

# **PERFORMANCE**

Actual Test Data (Cartridge Only)

| VALVE SPECIFICATIONS          |                                 |
|-------------------------------|---------------------------------|
| Nominal Flow                  | .39 cu in/stroke                |
| Rated Operating Pressure      | 3000 PSI (207 bar)              |
| Typical Internal Leakage      |                                 |
| (150 SSU)                     | 0-10 drops/min                  |
| Viscosity Range               | 36 to 3000 SSU (3 to 647 cSt)   |
| Filtration                    | ISO 18/16/13                    |
| Media Operating Temp. Range   | -40° to 250°F (-40° to 120°C)   |
| Weight                        | 1.5 lbs (.69 kg)                |
| Operating Fluid Media         | General Purpose Hydraulic Fluid |
| Cartridge Torque Requirements | 30 ft-lbs (40.6 Nm)             |
| Cavity                        | DELTA 2W                        |
| Cavity Form Tool (Finishing)  | 40500000                        |
| Seal Kit                      | 21191200                        |