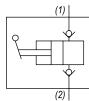

### **HYDRAULIC SYMBOL**

### **DESCRIPTION**

10 size, 7/8-14 thread, "Delta" series, cartridge type, hand pump.

The DE-HPD hand pump when pipe handle is lifted, primes thru port (2) and when pushed provides flow pressure to outlet port (1).