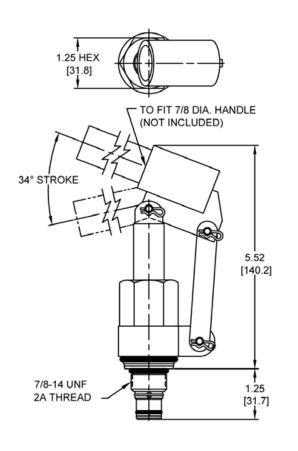

# **DIMENSIONS**

Body Weight: .47 lbs (21 kg)

### **DESCRIPTION**

10 size, 7/8-14 thread, "Delta" series, cartridge type, hand pump.

The DE-HPD hand pump when pipe handle is lifted, primes thru port (2) and when pushed provides flow pressure to outlet port (1).