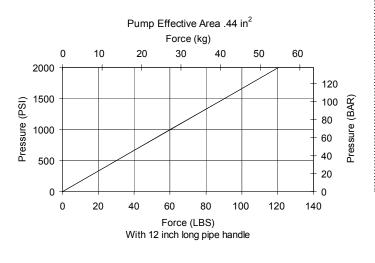

### **PERFORMANCE**

Actual Test Data (Cartridge Only)

| VALVE SPECIFICATIONS          |                                 |
|-------------------------------|---------------------------------|
| Nominal Flow                  | .39 cu in/stroke                |
| Rated Operating Pressure      | 3000 PSI (207 bar)              |
| Typical Internal Leakage      |                                 |
| (150 SSU)                     | 0-10 drops/min                  |
| Viscosity Range               | 36 to 3000 SSU (3 to 647 cSt)   |
| Filtration                    | ISO 18/16/13                    |
| Media Operating Temp. Range   | -40° to 250°F (-40° to 120°C)   |
| Weight                        | 1.5 lbs (.69 kg)                |
| Operating Fluid Media         | General Purpose Hydraulic Fluid |
| Cartridge Torque Requirements | 30 ft-lbs (40.6 Nm)             |
| Cavity                        | DELTA 2W                        |
| Cavity Form Tool (Finishing)  | 40500000                        |
| Seal Kit                      | 21191200                        |
|                               | _                               |