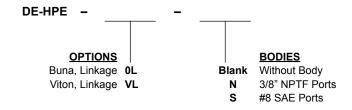

| 0-10 drops/min                  |
| Viscosity Range               | 36 to 3000 SSU (3 to 647 cSt)   |
| Filtration                    | ISO 18/16/13                    |
| Media Operating Temp. Range   | -40° to 250°F (-40° to 120°C)   |
| Weight                        | 1.5 lbs (.69 kg)                |
| Operating Fluid Media         | General Purpose Hydraulic Fluid |
| Cartridge Torque Requirements | 30 ft-lbs (40.6 Nm)             |
| Cavity                        | DELTA 2W                        |
| Cavity Form Tool (Finishing)  | 40500000                        |
| Seal Kit                      | 21191200                        |
|                               | _                               |

## **DIMENSIONS**





Body Weight: .47 lbs (21 kg)

### **ORDERING INFORMATION**