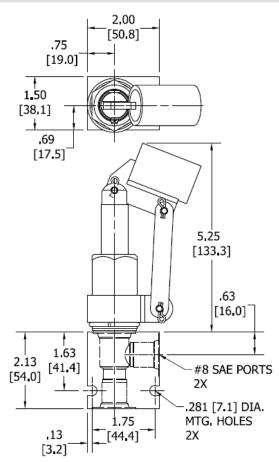

## **DIMENSIONS**

Body Weight: .47 lbs (21 kg)

#### **OPERATION**

The DE-HPE hand pump when pipe handle is pushed, primes thru port (1) and when lifted provides flow pressure to outlet port (2).