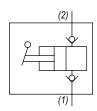

#### **OPERATION**

The DE-HPE hand pump when pipe handle is pushed, primes thru port (1) and when lifted provides flow pressure to outlet port (2).

### **HYDRAULIC SYMBOL**

This product is not intended as a load holding device. Linkage is not to be removed.
36" Maximum handle length.