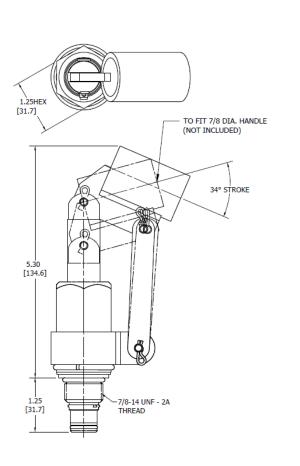

|
| (150 SSU)                     | 0-10 drops/min                  |
| Viscosity Range               | 36 to 3000 SSU (3 to 647 cSt)   |
| Filtration                    | ISO 18/16/13                    |
| Media Operating Temp. Range   | -40° to 250°F (-40° to 120°C)   |
| Weight                        | 1.5 lbs (.69 kg)                |
| Operating Fluid Media         | General Purpose Hydraulic Fluid |
| Cartridge Torque Requirements | 30 ft-lbs (40.6 Nm)             |
| Cavity                        | DELTA 2W                        |
| Cavity Form Tool (Finishing)  | 40500000                        |
| Seal Kit                      | 21191200                        |
|                               | _                               |

## **DIMENSIONS**





Body Weight: .47 lbs (21 kg)

### **ORDERING INFORMATION**