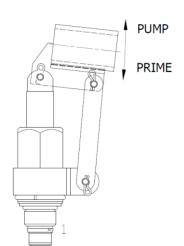

#### **OPERATION**

The DE-HPE hand pump when pipe handle is pushed, primes thru port (1) and when lifted provides flow pressure to outlet port (2).