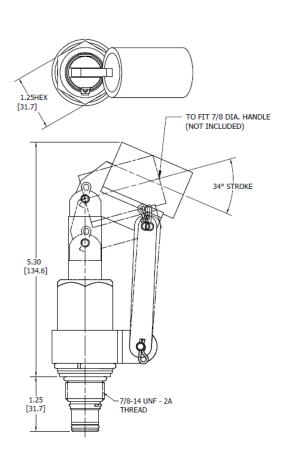

00 PSI (207 bar)              |
| Typical Internal Leakage      |                                 |
| (150 SSU)                     | 0-10 drops/min                  |
| Viscosity Range               | 36 to 3000 SSU (3 to 647 cSt)   |
| Filtration                    | ISO 18/16/13                    |
| Media Operating Temp. Range   | -40° to 250°F (-40° to 120°C)   |
| Weight                        | 1.5 lbs (.69 kg)                |
| Operating Fluid Media         | General Purpose Hydraulic Fluid |
| Cartridge Torque Requirements | 30 ft-lbs (40.6 Nm)             |
| Cavity                        | DELTA 2W                        |
| Cavity Form Tool (Finishing)  | 40500000                        |
| Seal Kit                      | 21191200                        |

## **DIMENSIONS**





Body Weight: .47 lbs (21 kg)

### **ORDERING INFORMATION**