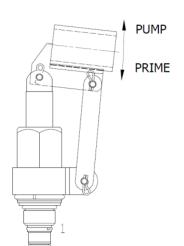

#### **OPERATION**

The DE-HPF hand pump when pipe handle is pushed, primes thru port (2) and when lifted provides flow pressure to outlet port (1).