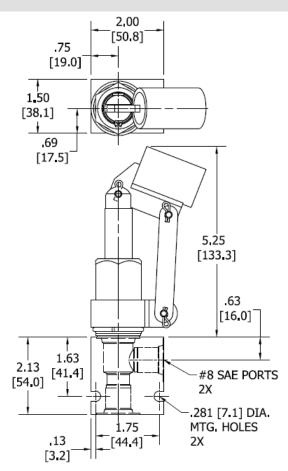

PSI (207 bar)              |
| Typical Internal Leakage      |                                 |
| (150 SSU)                     | 0-10 drops/min                  |
| Viscosity Range               | 36 to 3000 SSU (3 to 647 cSt)   |
| Filtration                    | ISO 18/16/13                    |
| Media Operating Temp. Range   | -40° to 250°F (-40° to 120°C)   |
| Weight                        | 1.5 lbs (.69 kg)                |
| Operating Fluid Media         | General Purpose Hydraulic Fluid |
| Cartridge Torque Requirements | 30 ft-lbs (40.6 Nm)             |
| Cavity                        | DELTA 2W                        |
| Cavity Form Tool (Finishing)  | 40500000                        |
| Seal Kit                      | 21191200                        |

## **DIMENSIONS**





Body Weight: .47 lbs (21 kg)

### **ORDERING INFORMATION**