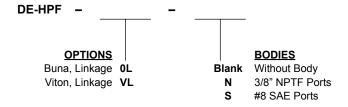

|                                 |
| (150 SSU)                     | 0-10 drops/min                  |
| Viscosity Range               | 36 to 3000 SSU (3 to 647 cSt)   |
| Filtration                    | ISO 18/16/13                    |
| Media Operating Temp. Range   | -40° to 250°F (-40° to 120°C)   |
| Weight                        | 1.5 lbs (.69 kg)                |
| Operating Fluid Media         | General Purpose Hydraulic Fluid |
| Cartridge Torque Requirements | 30 ft-lbs (40.6 Nm)             |
| Cavity                        | DELTA 2W                        |
| Cavity Form Tool (Finishing)  | 40500000                        |
| Seal Kit                      | 21191200                        |

## **DIMENSIONS**





Body Weight: .47 lbs (21 kg)

### **ORDERING INFORMATION**