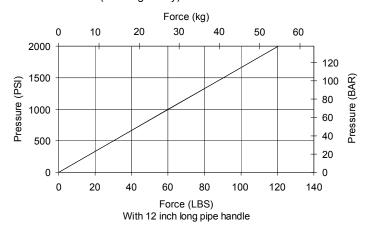

# **PERFORMANCE**

Actual Test Data (Cartridge Only)

| VALVE SPECIFICATIONS          |                                 |
|-------------------------------|---------------------------------|
| Nominal Flow                  | .39 cu in/stroke                |
| Rated Operating Pressure      | 3000 PSI (207 bar)              |
| Typical Internal Leakage      |                                 |
| (150 SSU)                     | 0-10 drops/min                  |
| Viscosity Range               | 36 to 3000 SSU (3 to 647 cSt)   |
| Filtration                    | ISO 18/16/13                    |
| Media Operating Temp. Range   | -40° to 250°F (-40° to 120°C)   |
| Weight                        | 1.5 lbs (.69 kg)                |
| Operating Fluid Media         | General Purpose Hydraulic Fluid |
| Cartridge Torque Requirements | 30 ft-lbs (40.6 Nm)             |
| Cavity                        | DELTA 2W                        |
| Cavity Form Tool (Finishing)  | 40500000                        |
| Seal Kit                      | 21191200                        |