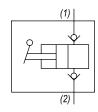

### **HYDRAULIC SYMBOL**

This product is not intended as a load holding device. Linkage is not to be removed.

36" Maximum handle length.