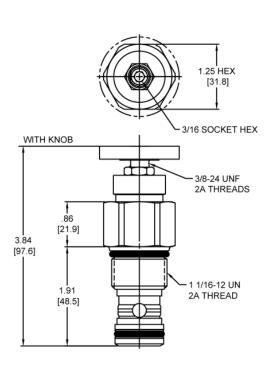

edia Operating Temp. Range   | -40° to 250°F (-40° to 120°C)   |  |
| Weight                        | .72 lbs (.32 kg)                |  |
| Operating Fluid Media         | General Purpose Hydraulic Fluid |  |
| Cartridge Torque Requirements | 70 ft-lbs (95 Nm)               |  |
| Cavity                        | TECNORD 2W                      |  |
| Cavity Form Tool (Finishing)  | 40500032                        |  |

21191302

W 50/2022

adjusted under pressure.

WARNING: the specifications/application data shown in our catalogs and data sheets are intended only as a general guide for the product described (herein). Any specific application should not be undertaken without independent study, evaluation, and testing for suitability.

Seal Kit

# MECHANICAL FLOW CONTROLS

### DIMENSIONS





Body Weight: 3.71 lbs (1.68 kg)

#### **ORDERING INFORMATION**



direction is from (1) to (2).

W 50/ 2022

WARNING: the specifications/application data shown in our catalogs and data sheets are intended only as a general guide for the product described (herein). Any specific application should not be undertaken without independent study, evaluation, and testing for suitability.

Via Malavolti, 36 - 41122 Modena - ITALY - Phone +39 (059) 254895 - Fax +39 (059) 253512 - mail: tecnord@tecnord.com - www.tecnord.com