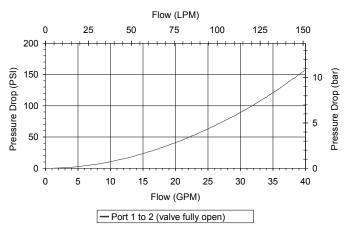

#### PERFORMANCE

Actual Test Data (Cartridge Only)

| VALVE SPECIFICATIONS          |                                 |  |
|-------------------------------|---------------------------------|--|
| Nominal Flow                  | 35 GPM (132 LPM)                |  |
| Rated Operating Pressure      | 5000 PSI (345 bar)              |  |
| Viscosity Range               | 36 to 3000 SSU (3 to 647 cSt)   |  |
| Filtration                    | ISO 18/16/13                    |  |
| Media Operating Temp. Range   | -40° to 250°F (-40° to 120°C)   |  |
| Weight                        | .72 lbs (.32 kg)                |  |
| Operating Fluid Media         | General Purpose Hydraulic Fluid |  |
| Cartridge Torque Requirements | 70 ft-lbs (95 Nm)               |  |
| Cavity                        | TECNORD 2W                      |  |
| Cavity Form Tool (Finishing)  | 40500032                        |  |