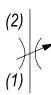

#### OPERATION

The HT-NVA adjusts from fully open to fully closed by turning adjusting screw clockwise. When adjusted open the valve allows flow (1) to (2) and (2) to (1). When fully closed the valve blocks flow from (1) to (2) and (2) to (1).

#### FEATURES

- Hardened parts for long life.
- Industry common cavity.

HYDRAULIC SYMBOL