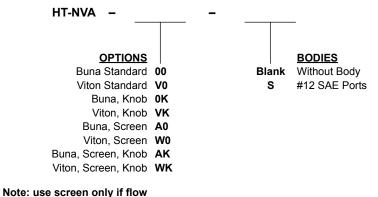

Values with the knob option are NOT to be

21191302

W 50/2022

adjusted under pressure.

WARNING: the specifications/application data shown in our catalogs and data sheets are intended only as a general guide for the product described (herein). Any specific application should not be undertaken without independent study, evaluation, and testing for suitability.

#### **ORDERING INFORMATION**

direction is from (1) to (2).

W 50/ 2022

WARNING: the specifications/application data shown in our catalogs and data sheets are intended only as a general guide for the product described (herein). Any specific application should not be undertaken without independent study, evaluation, and testing for suitability.