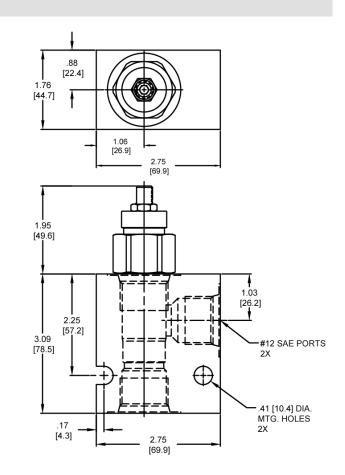

ia Operating Temp. Range   | -40° to 250°F (-40° to 120°C)   |  |
| Weight                        | .72 lbs (.32 kg)                |  |
| Operating Fluid Media         | General Purpose Hydraulic Fluid |  |
| Cartridge Torque Requirements | 70 ft-lbs (95 Nm)               |  |
| Cavity                        | TECNORD 2W                      |  |
| Cavity Form Tool (Finishing)  | 40500032                        |  |

21191302

W 50/2022

adjusted under pressure.

WARNING: the specifications/application data shown in our catalogs and data sheets are intended only as a general guide for the product described (herein). Any specific application should not be undertaken without independent study, evaluation, and testing for suitability.

Seal Kit

# MECHANICAL FLOW CONTROLS

### DIMENSIONS





Body Weight: 3.71 lbs (1.68 kg)

#### **ORDERING INFORMATION**



direction is from (1) to (2).

W 50/ 2022

WARNING: the specifications/application data shown in our catalogs and data sheets are intended only as a general guide for the product described (herein). Any specific application should not be undertaken without independent study, evaluation, and testing for suitability.

Via Malavolti, 36 - 41122 Modena - ITALY - Phone +39 (059) 254895 - Fax +39 (059) 253512 - mail: tecnord@tecnord.com - www.tecnord.com