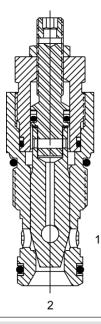

# DESCRIPTION

"High Pressure" 12 size, 1 1/16-12 thread, "Tecnord" series, needle flow control valve.

### DIMENSIONS

Body Weight: 3.71 lbs (1.68 kg)