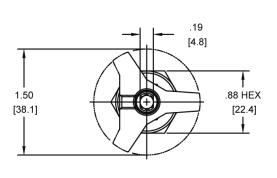

eral Purpose Hydraulic Fluid |
| Cartridge Torque Requirements | 30 ft-lbs (40.6 Nm)             |
| Cavity                        | POWER 2W                        |
| Cavity Form Tool (Finishing)  | 40500005                        |
| Seal Kit                      | 21191102                        |
|                               |                                 |

WARNING: the specifications/application data shown in our catalogs and data sheets are intended only as a general guide for the product described (herein). Any specific application should not be undertaken without independent study, evaluation, and testing for suitability.

Via Malavolti, 36 - 41122 Modena - ITALY - Phone +39 (059) 254895 - Fax +39 (059) 253512 - mail: tecnord@tecnord.com - www.tecnord.com

#### DIMENSIONS







Body Weight: .39 lbs (.18 kg)

#### **ORDERING INFORMATION**



WARNING: the specifications/application data shown in our catalogs and data sheets are intended only as a general guide for the product described (herein). Any specific application should not be undertaken without independent study, evaluation, and testing for suitability.

Via Malavolti, 36 - 41122 Modena - ITALY - Phone +39 (059) 254895 - Fax +39 (059) 253512 - mail: tecnord@tecnord.com - www.tecnord.com