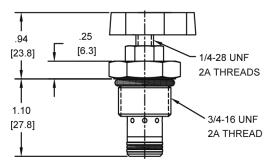

al Purpose Hydraulic Fluid |
| Cartridge Torque Requirements | 30 ft-lbs (40.6 Nm)             |
| Cavity                        | POWER 2W                        |
| Cavity Form Tool (Finishing)  | 40500005                        |
| Seal Kit                      | 21191102                        |
|                               |                                 |

WARNING: the specifications/application data shown in our catalogs and data sheets are intended only as a general guide for the product described (herein). Any specific application should not be undertaken without independent study, evaluation, and testing for suitability.

Via Malavolti, 36 - 41122 Modena - ITALY - Phone +39 (059) 254895 - Fax +39 (059) 253512 - mail: tecnord@tecnord.com - www.tecnord.com

#### DIMENSIONS







Body Weight: .39 lbs (.18 kg)

#### **ORDERING INFORMATION**



WARNING: the specifications/application data shown in our catalogs and data sheets are intended only as a general guide for the product described (herein). Any specific application should not be undertaken without independent study, evaluation, and testing for suitability.

Via Malavolti, 36 - 41122 Modena - ITALY - Phone +39 (059) 254895 - Fax +39 (059) 253512 - mail: tecnord@tecnord.com - www.tecnord.com