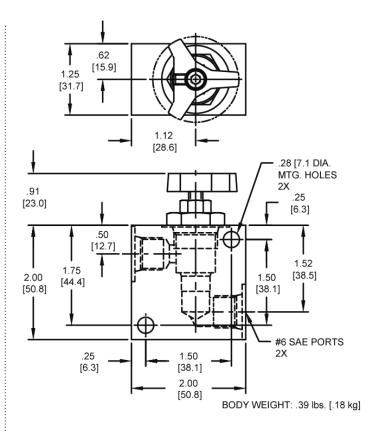

Purpose Hydraulic Fluid |
| Cartridge Torque Requirements | 30 ft-lbs (40.6 Nm)             |
| Cavity                        | POWER 2W                        |
| Cavity Form Tool (Finishing)  | 40500005                        |
| Seal Kit                      | 21191102                        |
|                               |                                 |

WARNING: the specifications/application data shown in our catalogs and data sheets are intended only as a general guide for the product described (herein). Any specific application should not be undertaken without independent study, evaluation, and testing for suitability.

Via Malavolti, 36 - 41122 Modena - ITALY - Phone +39 (059) 254895 - Fax +39 (059) 253512 - mail: tecnord@tecnord.com - www.tecnord.com

#### DIMENSIONS







Body Weight: .39 lbs (.18 kg)

#### **ORDERING INFORMATION**



WARNING: the specifications/application data shown in our catalogs and data sheets are intended only as a general guide for the product described (herein). Any specific application should not be undertaken without independent study, evaluation, and testing for suitability.

Via Malavolti, 36 - 41122 Modena - ITALY - Phone +39 (059) 254895 - Fax +39 (059) 253512 - mail: tecnord@tecnord.com - www.tecnord.com