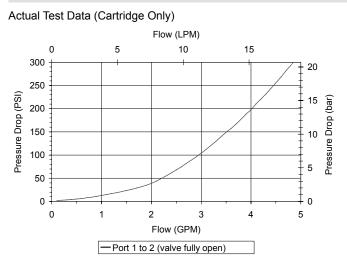

### PERFORMANCE

| VALVE SPECIFICATIONS          |                                 |
|-------------------------------|---------------------------------|
| Nominal Flow                  | 3 GPM (11 LPM)                  |
| Rated Operating Pressure      | 3500 PSI (241 bar)              |
| Viscosity Range               | 36 to 3000 SSU (3 to 647 cSt)   |
| Filtration                    | ISO 18/16/13                    |
| Media Operating Temp. Range   | -40° to 250°F (-40° to 120°C)   |
| Weight                        | .13 lbs (.06 kg)                |
| Operating Fluid Media         | General Purpose Hydraulic Fluid |
| Cartridge Torque Requirements | 30 ft-lbs (40.6 Nm)             |
| Cavity                        | POWER 2W                        |
| Cavity Form Tool (Finishing)  | 40500005                        |
| Seal Kit                      | 21191102                        |
|                               |                                 |