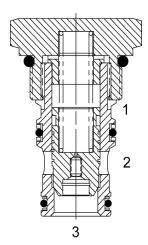

### DESCRIPTION

16 size, 1 5/16-12 thread, "Super" series, logic valve.

# **DIMENSIONS**

Body Weight: 1.89 lbs (.86 kg)