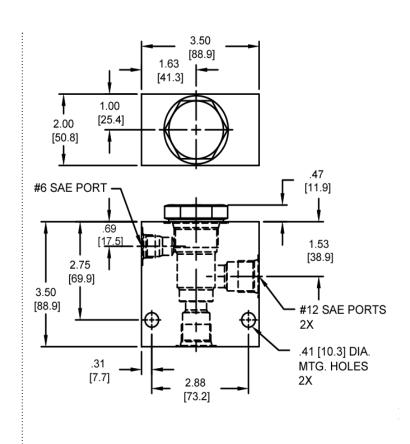

6-12 thread, "Super" series, logic valve.

### **OPERATION**

The SL-PLA with an orifice between ports (3) and (1) maintains a constant flow rate from (3) regardless of load pressure changes in the system upstream of (3), or in the bypass leg at (2) as long as pressure at (2) is less than (1). Used for basic blocking applications.

### **FEATURES**

- · Hardened parts for long life.
- Industry common cavity.



### **HYDRAULIC SYMBOL**



### **PERFORMANCE**

Actual Test Data (Cartridge Only)







WARNING: the specifications/application data shown in our catalogs and data sheets are intended only as a general guide for the product described (herein). Any specific application should not be undertaken without independent study, evaluation, and testing for suitability.

# **DIMENSIONS**





Body Weight: 1.89 lbs (.86 kg)

## **ORDERING INFORMATION**



WARNING: the specifications/application data shown in our catalogs and data sheets are intended only as a general guide for the product described (herein). Any specific application should not be undertaken without independent study, evaluation, and testing for suitability.