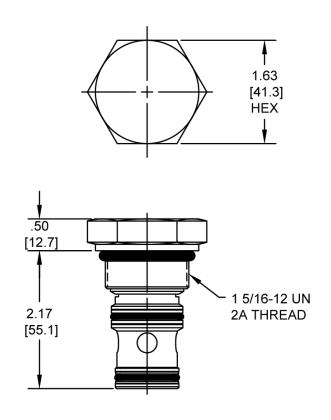

/16-12 thread, "Super" series, logic valve.

### **OPERATION**

The SL-PLA with an orifice between ports (3) and (1) maintains a constant flow rate from (3) regardless of load pressure changes in the system upstream of (3), or in the bypass leg at (2) as long as pressure at (2) is less than (1). Used for basic blocking applications.

### **FEATURES**

- · Hardened parts for long life.
- Industry common cavity.



### **HYDRAULIC SYMBOL**



### **PERFORMANCE**

Actual Test Data (Cartridge Only)







WARNING: the specifications/application data shown in our catalogs and data sheets are intended only as a general guide for the product described (herein). Any specific application should not be undertaken without independent study, evaluation, and testing for suitability.

# **DIMENSIONS**





Body Weight: 1.89 lbs (.86 kg)

## **ORDERING INFORMATION**



WARNING: the specifications/application data shown in our catalogs and data sheets are intended only as a general guide for the product described (herein). Any specific application should not be undertaken without independent study, evaluation, and testing for suitability.