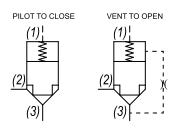

### **OPERATION**

The SL-PLA with an orifice between ports (3) and (1) maintains a constant flow rate from (3) regardless of load pressure changes in the system upstream of (3), or in the bypass leg at (2) as long as pressure at (2) is less than (1). Used for basic blocking applications.

### **HYDRAULIC SYMBOL**