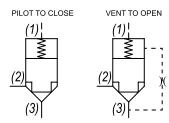

### OPERATION

The SL-PLB with an orifice between ports (3) and (1) maintains a constant flow rate from (3) regardless of load pressure changes in the system upstream of (3), or in the bypass leg at (2) as long as pressure at (2) is less than (1). Used for basic blocking applications.

# HYDRAULIC SYMBOL

PERFORMANCE

Actual Test Data (Cartridge Only)