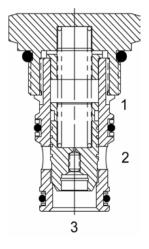

# SL-PLB SUPER SERIES, LOGIC VALVE



## DESCRIPTION

16 size, 1 5/16-12 thread, "Super" series, logic valve.

### OPERATION

The SL-PLB with an orifice between ports (3) and (1) maintains a constant flow rate from (3) regardless of load pressure changes in the system upstream of (3), or in the bypass leg at (2) as long as pressure at (2) is less than (1). Used for basic blocking applications.

# FEATURES

- Hardened parts for long life.
- Industry common cavity.



For bidirectional applications see SL-PLC. For metering see SLPCA or SL-PCB.

# HYDRAULIC SYMBOL

PERFORMANCE

Actual Test Data (Cartridge Only)



### VALVE SPECIFICATIONS

| 40 GPM (151 LPM)                 |
|----------------------------------|
| 3500 PSI (241 bar)               |
| 36 to 3000 SSU (3 to 647 cSt)    |
| ISO 18/16/13                     |
| -40°