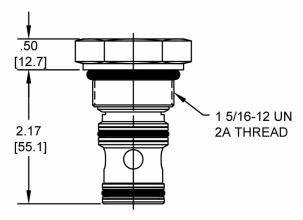

## DESCRIPTION

16 size, 1 5/16-12 thread, "Super" series, logic valve.

### VALVE SPECIFICATIONS

| 40 GPM (151 LPM)                 |
|----------------------------------|
| 3500 PSI (241 bar)               |
| 36 to 3000 SSU (3 to 647 cSt)    |
| ISO 18/16/13                     |
| -40° to 250°F (-40° to 120°C)    |
| .69 lbs (.31 kg)                 |
| General Purpose Hydraulic Fluid  |
| 90 ft-lbs (122 Nm)               |
| SUPER 3WS                        |
| 40500021                         |
| 21191409                         |
| Area of the pilot is 1.5 times   |
| the area of the seat at Port (3) |
|                                  |

# DIMENSIONS

Body Weight: 1.89 lbs (.86 kg)