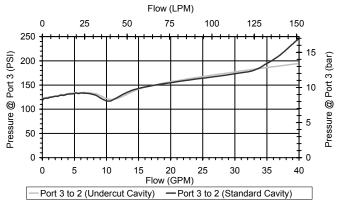

TURES

- Hardened parts for long life.
- Industry common cavity.



For bidirectional applications see SL-PLC. For metering see SLPCA or SL-PCB.

# HYDRAULIC SYMBOL

PERFORMANCE

Actual Test Data (Cartridge Only)



### VALVE SPECIFICATIONS

| 40 GPM (151 LPM)                 |
|----------------------------------|
| 3500 PSI (241 bar)               |
| 36 to 3000 SSU (3 to 647 cSt)    |
| ISO 18/16/13                     |
| -40° to 250°F (-40° to 120°C)    |
| .69 lbs (.31 kg)                 |
| General Purpose Hydraulic Fluid  |
| 90 ft-lbs (122 Nm)               |
| SUPER 3WS                        |
| 40500021                         |
| 21191409                         |
| Area of the pilot is 1.5 times   |
| the area of the seat at Port (3) |
|                                  |





WARNING: the specifications/application data shown in our catalogs and data sheets are intended only as a general guide for the product described (herein). Any specific application should not be undertaken without independent study, evaluation, and testing for suitability.

Via Malavolti, 36 - 41122 Modena - ITALY - Phone +39 (059) 254895 - Fax +39 (059) 253512 - mail: tecnord@tecnord.com - www.tecnord.com

# DIMENSIONS







Body Weight: 1.89 lbs (.86 kg)

#### **ORDERING INFORMATION**



WARNING: the specifications/application data shown in our catalogs and data sheets are intended only as a general guide for the product described (herein). Any specific application should not be undertaken without independent study, evaluation, and testing for suitability.

Via Malavolti, 36 - 41122 M