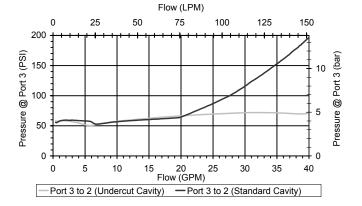

EATURES

- Hardened parts for long life.
- Industry common cavity.



For bidirectional applications see SL-PLC. For metering see SLPCA or SL-PCB.

# HYDRAULIC SYMBOL

PERFORMANCE

Actual Test Data (Cartridge Only)



### VALVE SPECIFICATIONS

| 40 GPM (151 LPM)                 |
|----------------------------------|
| 3500 PSI (241 bar)               |
| 36 to 3000 SSU (3 to 647 cSt)    |
| ISO 18/16/13                     |
| -40° to 250°F (-40° to 120°C)    |
| .69 lbs (.31 kg)                 |
| General Purpose Hydraulic Fluid  |
| 90 ft-lbs (122 Nm)               |
| SUPER 3WS                        |
| 40500021                         |
| 21191409                         |
| Area of the pilot is 1.5 times   |
| the area of the seat at Port (3) |
|                                  |





WARNING: the specifications/application data shown in our catalogs and data sheets are intended only as a general guide for the product described (herein). Any specific application should not be undertaken without independent study, evaluation, and testing for suitability.

Via Malavolti, 36 - 41122 Modena - ITALY - Phone +39 (059) 254895 - Fax +39 (059) 253512 - mail: tecnord@tecnord.com - www.tecnord.com

# DIMENSIONS







Body Weight: 1.89 lbs (.86 kg)

#### **ORDERING INFORMATION**



WARNING: the specifications/application data shown in our catalogs and data sheets are intended only as a general guide for the product described (herein). Any specific application should not be undertaken without independent study, evaluation, and testing for suitability.

Via Malavolti, 36 - 41122