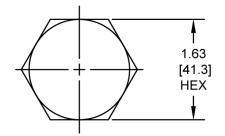

### VALVE SPECIFICATIONS

| 40 GPM (151 LPM)                 |
|----------------------------------|
| 3500 PSI (241 bar)               |
| 36 to 3000 SSU (3 to 647 cSt)    |
| ISO 18/16/13                     |
| -40° to 250°F (-40° to 120°C)    |
| .69 lbs (.31 kg)                 |
| General Purpose Hydraulic Fluid  |
| 90 ft-lbs (122 Nm)               |
| SUPER 3WS                        |
| 40500021                         |
| 21191409                         |
| Area of the pilot is 1.5 times   |
| the area of the seat at Port (3) |
|                                  |