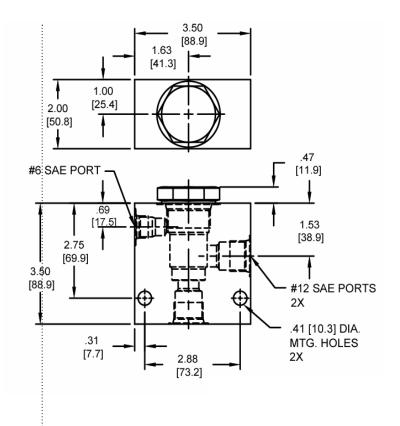

0° to 250°F (-40° to 120°C)    |
| .69 lbs (.31 kg)                 |
| General Purpose Hydraulic Fluid  |
| 90 ft-lbs (122 Nm)               |
| SUPER 3WS                        |
| 40500021                         |
| 21191409                         |
| Area of the pilot is 1.5 times   |
| the area of the seat at Port (3) |
|                                  |





WARNING: the specifications/application data shown in our catalogs and data sheets are intended only as a general guide for the product described (herein). Any specific application should not be undertaken without independent study, evaluation, and testing for suitability.

Via Malavolti, 36 - 41122 Modena - ITALY - Phone +39 (059) 254895 - Fax +39 (059) 253512 - mail: tecnord@tecnord.com - www.tecnord.com

# DIMENSIONS







Body Weight: 1.89 lbs (.86 kg)

#### **ORDERING INFORMATION**



WARNING: the specifications/application data shown in our catalogs and data sheets are intended only as a general guide for the product described (herein). Any specific application should not be undertaken without independent study, evaluation, and testing for suitability.

Via Malavolti, 36 - 41122 Modena - ITALY - Phone +39 (059) 254895 - Fax +39 (059) 253512 - mail: tecnord@tecnord.com - www.tecnord.com