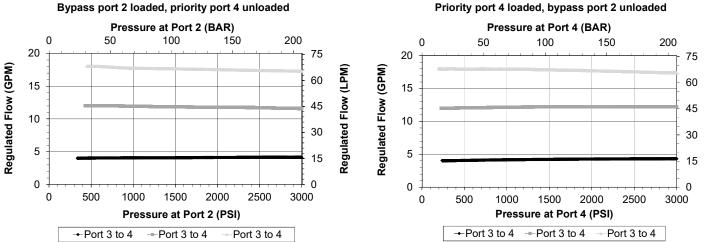

## PERFORMANCE

Actual Test Data (Cartridge Only)

Bypass port 2 loaded, priority port 4 unloaded

WARNING: the specifications/application data shown in our catalogs and data sheets are intended only as a general guide for the product described (herein). Any specific application should not be undertaken without independent study, evaluation, and testing for suitability.