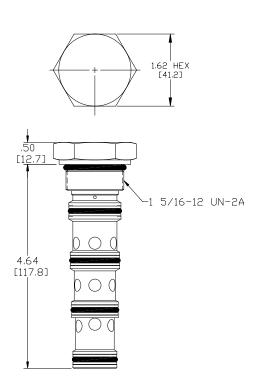

SUPER 5WS                       |
| Cavity Form Tool (Finishing)  | 40500020                        |
| Seal Kit                      | 21191410                        |
|                               |                                 |

Regulated Flow (GPM)

W 50/2022

## PERFORMANCE

Actual Test Data (Cartridge Only)



Bypass port 2 loaded, priority port 4 unloaded

WARNING: the specifications/application data shown in our catalogs and data sheets are intended only as a general guide for the product described (herein). Any specific application should not be undertaken without independent study, evaluation, and testing for suitability.

Via Malavolti, 36 - 41122 Modena - ITALY - Phone +39 (059) 254895 - Fax +39 (059) 253512 - mail: tecnord@tecnord.com - www.tecnord.com

## DIMENSIONS





Body Weight: 3.76 lbs (1.62 kg)

#### **ORDERING INFORMATION**



WARNING: the specifications/application data shown in our catalogs and data sheets are intended only as a general guide for the product described (herein). Any specific application should not be undertaken without independent study, evaluation, and testing for suitability.

Via Malavolti, 36 - 41122 Modena - ITALY - Phone +39 (059) 254895 - Fax +39 (059) 253512 - mail: tecnord@tecnord.com - www.tecnord.com