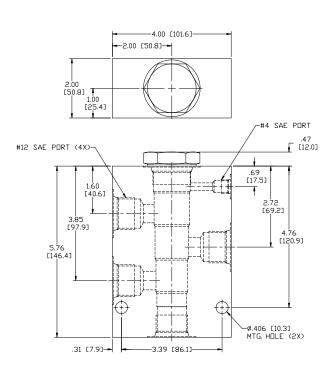

UPER 5WS                       |
| Cavity Form Tool (Finishing)  | 40500020                        |
| Seal Kit                      | 21191410                        |
|                               |                                 |

Regulated Flow (GPM)

W 50/2022

## PERFORMANCE

Actual Test Data (Cartridge Only)



Bypass port 2 loaded, priority port 4 unloaded

WARNING: the specifications/application data shown in our catalogs and data sheets are intended only as a general guide for the product described (herein). Any specific application should not be undertaken without independent study, evaluation, and testing for suitability.

Via Malavolti, 36 - 41122 Modena - ITALY - Phone +39 (059) 254895 - Fax +39 (059) 253512 - mail: tecnord@tecnord.com - www.tecnord.com

## DIMENSIONS





Body Weight: 3.76 lbs (1.62 kg)

#### **ORDERING INFORMATION**



WARNING: the specifications/application data shown in our catalogs and data sheets are intended only as a general guide for the product described (herein). Any specific application should not be undertaken without independent study, evaluation, and testing for suitability.

Via Malavolti, 36 - 41122 Modena - ITALY - Phone +39 (059) 254895 - Fax +39 (059) 253512 - mail: tecnord@tecnord.com - www.tecnord.com