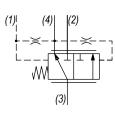

### **OPERATION**

The SO-PDD allows priority flow from (3) to (4) regardless of load pressure at either port (2) or port (4). Excess flow bypasses out (2). Port (1) is the load sense port.

## **FEATURES**

Hardened cage and spool for long life.

Industry common cavity.

HYDRAULIC SYMBOL

| VALVE SPECIFICATIONS          |                                 |
|-------------------------------|---------------------------------|
| Max Regulated Flow            | 20 GPM (76 LPM)                 |
| Rated Operating Pressure      | 3000 PSI (207 bar)              |
| Viscosity Range               | 36 to 3000 SSU (3 to 647 cSt)   |
| Filtration                    | ISO 18/16/13                    |
| Media Operating Temp. Range   | -40° to 250°F (-40° to 120°C)   |
| Weight                        | 1.05 lbs (.48 kg)               |
| Operating Fluid Media         | General Purpose Hydraulic Fluid |
| Cartridge Torque Requirements | 90 ft-lbs (122 Nm)              |
| Cavity                        | SUPER 5WS                       |
| Cavity Form Tool (Finishing)  | 40500020                        |
| Seal Kit                      | 21191410                        |
|                               |                                 |