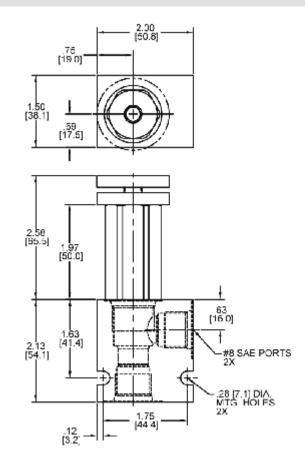

|
| Cavity                                                                                         | DELTA 2W                                                                             |
| Cavity Form Tool (Finishing)                                                                   | 40500000                                                                             |
| Seal Kit                                                                                       | 21191200                                                                             |
| Weight Operating Fluid Media Cartridge Torque Requirements Cavity Cavity Form Tool (Finishing) | .53 lbs (.24 kg) General Purpose Hydraulic Flu 30 ft-lbs (40.6 Nm) DELTA 2W 40500000 |

### **DIMENSIONS**





Body Weight: .47 lbs (.21 kg)

# ORDERING INFORMATION



Example: 0500 = 500 PSI

Note: aluminum NOT durability rated for 4000 PSI. Consult factory for options.