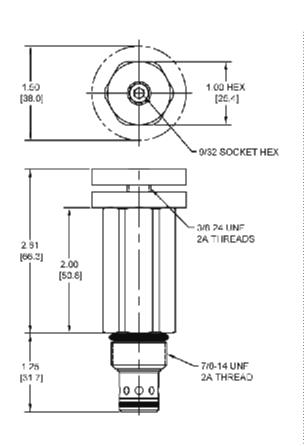

|
| Cavity                                                                                         | DELTA 2W                                                                             |
| Cavity Form Tool (Finishing)                                                                   | 40500000                                                                             |
| Seal Kit                                                                                       | 21191200                                                                             |
| Weight Operating Fluid Media Cartridge Torque Requirements Cavity Cavity Form Tool (Finishing) | .53 lbs (.24 kg) General Purpose Hydraulic Flu 30 ft-lbs (40.6 Nm) DELTA 2W 40500000 |

### **DIMENSIONS**





Body Weight: .47 lbs (.21 kg)

# ORDERING INFORMATION



Example: 0500 = 500 PSI

Note: aluminum NOT durability rated for 4000 PSI. Consult factory for options.