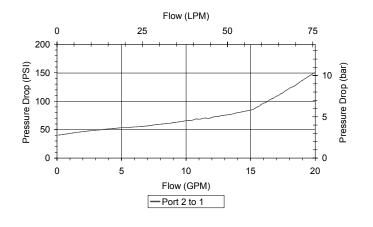

# PERFORMANCE

Actual Test Data (Cartridge Only)

| VALVE SPECIFICATIONS                                                                           |                                                                                      |
|------------------------------------------------------------------------------------------------|--------------------------------------------------------------------------------------|
| Nominal Flow                                                                                   | 15 GPM (57 LPM)                                                                      |
| Rated Operating Pressure                                                                       | 4500 PSI (310 bar)                                                                   |
| Viscosity Range                                                                                | 36 to 3000 SSU (3 to 647 cSt)                                                        |
| Filtration                                                                                     | ISO 18/16/13                                                                         |
| Media Operating Temp. Range                                                                    | -40° to 250°F (-40° to 120°C)                                                        |
| Weight                                                                                         | .53 lbs (.24 kg)                                                                     |
| Operating Fluid Media                                                                          | General Purpose Hydraulic Fluid                                                      |
| Cartridge Torque Requirements                                                                  | 30 ft-lbs (40.6 Nm)                                                                  |
| Cavity                                                                                         | DELTA 2W                                                                             |
| Cavity Form Tool (Finishing)                                                                   | 40500000                                                                             |
| Seal Kit                                                                                       | 21191200                                                                             |
| Weight Operating Fluid Media Cartridge Torque Requirements Cavity Cavity Form Tool (Finishing) | .53 lbs (.24 kg) General Purpose Hydraulic Flu 30 ft-lbs (40.6 Nm) DELTA 2W 40500000 |