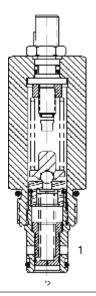

### **DESCRIPTION**

10 size, 7/8-14 thread, "Delta" series, pressure shut down valve.

### **OPERATION**

The DE-PSD blocks flow from (2) to (1) until sufficient pressure is present at (2) to open the pilot, thereby forcing the spool to open and allowing flow from (2) to (1). The valve stays open until the differential pressure from (2) to (1) decreases to less than 50 PSI (3.4 bar).