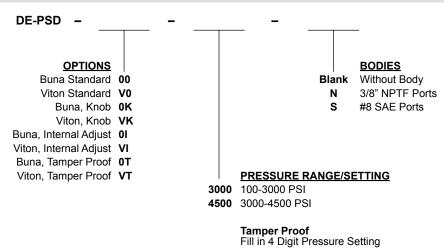

# ORDERING INFORMATION

Example: 0500 = 500 PSI

Note: aluminum NOT durability rated for 4000 PSI. Consult factory for options.