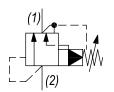

### **OPERATION**

The DE-PSD blocks flow from (2) to (1) until sufficient pressure is present at (2) to open the pilot, thereby forcing the spool to open and allowing flow from (2) to (1). The valve stays open until the differential pressure from (2) to (1) decreases to less than 50 PSI (3.4 bar).

# **HYDRAULIC SYMBOL**