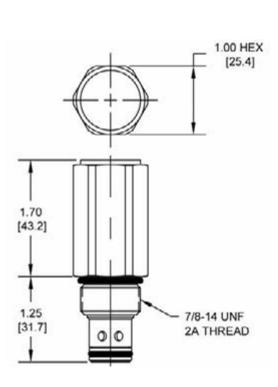

General Purpose Hydraulic Fluid |
| Cartridge Torque Requirements | 30 ft-lbs (40.6 Nm)             |
| Cavity                        | DELTA 2W                        |
| Cavity Form Tool (Finishing)  | 40500000                        |
| Seal Kit                      | 21191200                        |
|                               |                                 |

WARNING: the specifications/application data shown in our catalogs and data sheets are intended only as a general guide for the product described (herein). Any specific application should not be undertaken without independent study, evaluation, and testing for suitability.

Via Malavolti, 36 - 41122 Modena - ITALY - Phone +39 (059) 254895 - Fax +39 (059) 253512 - mail: tecnord@tecnord.com - www.tecnord.com

# DIMENSIONS





Body Weight: .47 lbs (.21 kg)

### **ORDERING INFORMATION**



WARNING: the specifications/application data shown in our catalogs and data sheets are intended only as a general guide for the product described (herein). Any specific application should not be undertaken without independent study, evaluation, and testing for suitability.

Via Malavolti, 36 - 41122 Modena - ITALY - Phone +39 (059) 254895 - Fax +39 (059) 253512 - mail: tecnord@tecnord.com - www.tecnord.com