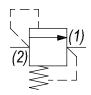

### HYDRAULIC SYMBOL

#### OPERATION

The DE-RCA blocks flow from (2) to (1) until sufficient pressure is present at (2) to force the poppet to open and allow metered flow from (2) to (1). The cartridge offers smooth transition in response to load changes in common hydraulic circuits.