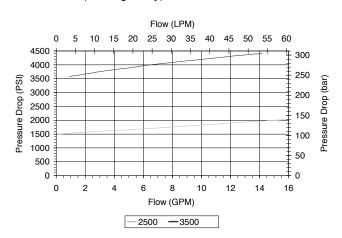

### PERFORMANCE

Actual Test Data (Cartridge Only)

| 1   | 1/  |
|-----|-----|
| -(9 | w)- |
| シ   |     |
|     | =   |

Installation Space Saving Product. Cannot be field adjusted. Not recommended for crossover relief valve applications, use DE-RWA.

| VALVE SPECIFICATIONS          |                                 |
|-------------------------------|---------------------------------|
| Nominal Flow                  | 12 GPM (45 LPM)                 |
| Rated Operating Pressure      | 3500 PSI (241 bar)              |
| Viscosity Range               | 36 to 3000 SSU (3 to 647 cSt)   |
| Filtration                    | ISO 18/16/13                    |
| Media Operating Temp. Range   | -40° to 250°F (-40° to 120°C)   |
| Weight                        | .38 lbs (.17 kg)                |
| Operating Fluid Media         | General Purpose Hydraulic Fluid |
| Cartridge Torque Requirements | 30 ft-lbs (40.6 Nm)             |
| Cavity                        | DELTA 2W                        |
| Cavity Form Tool (Finishing)  | 40500000                        |
| Seal Kit                      | 21191200                        |
|                               |                                 |