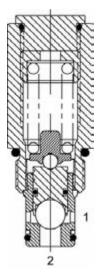

#### OPERATION

The DE-RCA blocks flow from (2) to (1) until sufficient pressure is present at (2) to force the poppet to open and allow metered flow from (2) to (1). The cartridge offers smooth transition in response to load changes in common hydraulic circuits.