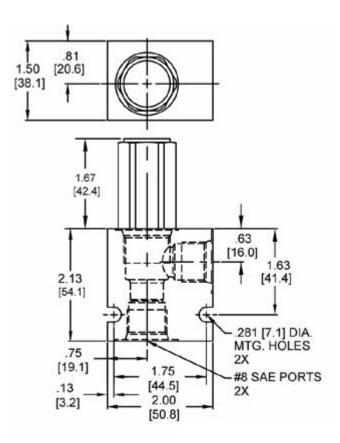

neral Purpose Hydraulic Fluid |
| Cartridge Torque Requirements | 30 ft-lbs (40.6 Nm)             |
| Cavity                        | DELTA 2W                        |
| Cavity Form Tool (Finishing)  | 40500000                        |
| Seal Kit                      | 21191200                        |
|                               |                                 |

WARNING: the specifications/application data shown in our catalogs and data sheets are intended only as a general guide for the product described (herein). Any specific application should not be undertaken without independent study, evaluation, and testing for suitability.

Via Malavolti, 36 - 41122 Modena - ITALY - Phone +39 (059) 254895 - Fax +39 (059) 253512 - mail: tecnord@tecnord.com - www.tecnord.com

# DIMENSIONS





Body Weight: .47 lbs (.21 kg)

### **ORDERING INFORMATION**



WARNING: the specifications/application data shown in our catalogs and data sheets are intended only as a general guide for the product described (herein). Any specific application should not be undertaken without independent study, evaluation, and testing for suitability.

Via Malavolti, 36 - 41122 Modena - ITALY - Phone +39 (059) 254895 - Fax +39 (059) 253512 - mail: tecnord@tecnord.com - www.tecnord.com