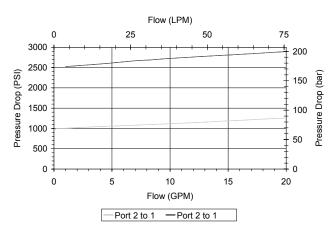

### PERFORMANCE

Actual Test Data (Cartridge Only)

| VALVE SPECIFICATIONS          |                                 |
|-------------------------------|---------------------------------|
| Nominal Flow                  | 20 GPM (76 LPM)                 |
| Rated Operating Pressure      | 4000 PSI (276 bar)              |
| Viscosity Range               | 36 to 3000 SSU (3 to 647 cSt)   |
| Filtration                    | ISO 18/16/13                    |
| Media Operating Temp. Range   | -40° to 250°F (-40° to 120°C)   |
| Weight                        | .56 lbs (.25 kg)                |
| Operating Fluid Media         | General Purpose Hydraulic Fluid |
| Cartridge Torque Requirements | 30 ft-lbs (40.6 Nm)             |
| Cavity                        | DELTA 2W                        |
| Cavity Form Tool (Finishing)  | 40500000                        |
| Seal Kit                      | 21191200                        |
|                               |                                 |