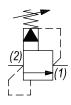

#### OPERATION

The DE-RVP blocks flow from (2) to (1) until sufficient pressure is present at (2) to force the pilot stage open, allowing the main stage to shift, opening (2) to (1). The cartridge offers smooth transition in response to load changes in common hydraulic circuits.

### HYDRAULIC SYMBOL