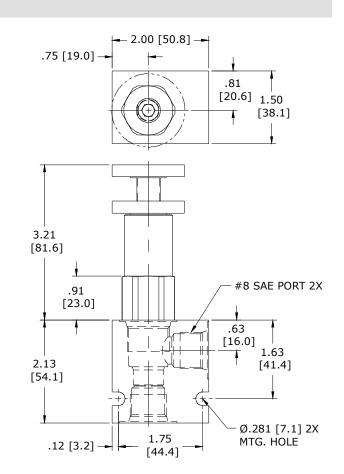

e Hydraulic Fluid |
| Cartridge Torque Requirements | 30 ft-lbs (40.6 Nm)             |
| Cavity                        | DELTA 2W                        |
| Cavity Form Tool (Finishing)  | 40500000                        |
| Seal Kit                      | 21191200                        |
|                               |                                 |

W 8/2023

WARNING: the specifications/application data shown in our catalogs and data sheets are intended only as a general guide for the product described (herein). Any specific application should not be undertaken without independent study, evaluation, and testing for suitability.

Via Malavolti, 36 - 41122 Modena - ITALY - Phone +39 (059) 254895 - Fax +39 (059) 253512 - mail: tecnord@tecnord.com - www.tecnord.com

### DIMENSIONS





Body Weight: .47 lbs (.21 kg)

#### **ORDERING INFORMATION**



WARNING: the specifications/application data shown in our catalogs and data sheets are intended only as a general guide for the product described (herein). Any specific application should not be undertaken without independent study, evaluation, and testing for suitability.

Via Malavolti, 36 - 41122 Modena - ITALY - Phone +39 (059) 254895 - Fax +39 (059) 253512 - mail: tecnord@tecnord.com - www.tecnord.com