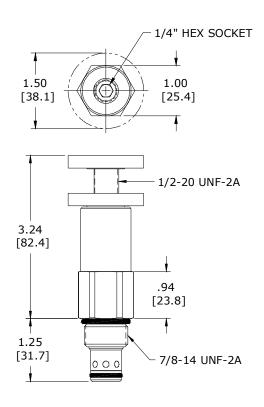

ose Hydraulic Fluid |
| Cartridge Torque Requirements | 30 ft-lbs (40.6 Nm)             |
| Cavity                        | DELTA 2W                        |
| Cavity Form Tool (Finishing)  | 40500000                        |
| Seal Kit                      | 21191200                        |
|                               |                                 |

W 8/2023

WARNING: the specifications/application data shown in our catalogs and data sheets are intended only as a general guide for the product described (herein). Any specific application should not be undertaken without independent study, evaluation, and testing for suitability.

Via Malavolti, 36 - 41122 Modena - ITALY - Phone +39 (059) 254895 - Fax +39 (059) 253512 - mail: tecnord@tecnord.com - www.tecnord.com

### DIMENSIONS





Body Weight: .47 lbs (.21 kg)

#### **ORDERING INFORMATION**



WARNING: the specifications/application data shown in our catalogs and data sheets are intended only as a general guide for the product described (herein). Any specific application should not be undertaken without independent study, evaluation, and testing for suitability.

Via Malavolti, 36 - 41122 Modena - ITALY - Phone +39 (059) 254895 - Fax +39 (059) 253512 - mail: tecnord@tecnord.com - www.tecnord.com