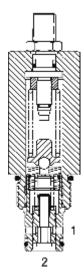

# DESCRIPTION

10 size, 7/8-14 thread, "Delta" series, pilot operated relief valve with reverse flow.

## OPERATION

The DE-RWR blocks flow from (2) to (1) until sufficient pressure is present at (2) to force the pilot stage open, and allow metered flow from (2) to (1). The relief flow path is from (2) to (1). Free reverse flow, from (1) to (2), occurs when the pressure at (1) is at least 10 PSI (.7 bar) higher than at port (2).