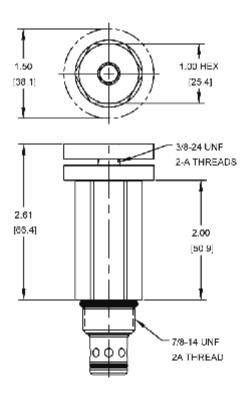

Fluid Media         | General Purpose Hydraulic Fluid |
| Cartridge Torque Requirements | 30 ft-lbs (40.6 Nm)             |
| Cavity                        | DELTA 2W                        |
| Cavity Form Tool (Finishing)  | 40500000                        |
| Seal Kit                      | 21191200                        |

Consult chart for flow capacity (1) to (2).

WARNING: the specifications/application data shown in our catalogs and data sheets are intended only as a general guide for the product described (herein). Any specific application should not be undertaken without independent study, evaluation, and testing for suitability.

Via Malavolti, 36 - 41122 Modena - ITALY - Phone +39 (059) 254895 - Fax +39 (059) 253512 - mail: tecnord@tecnord.com - www.tecnord.com

# DIMENSIONS





Body Weight: .47 lbs (.21 kg)

#### **ORDERING INFORMATION**



WARNING: the specifications/application data shown in our catalogs and data sheets are intended only as a general guide for the product described (herein). Any specific application should not be undertaken without independent study, evaluation, and testing for suitability.

Via Malavolti, 36 - 41122 Modena - ITALY - Phone +39 (059) 254895 - Fax +39 (059) 253512 - mail: tecnord@tecnord.com - www.tecnord.com