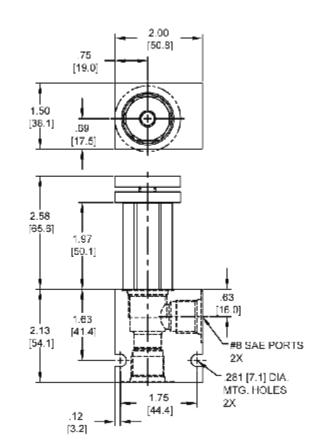

luid Media         | General Purpose Hydraulic Fluid |
| Cartridge Torque Requirements | 30 ft-lbs (40.6 Nm)             |
| Cavity                        | DELTA 2W                        |
| Cavity Form Tool (Finishing)  | 40500000                        |
| Seal Kit                      | 21191200                        |

Consult chart for flow capacity (1) to (2).

WARNING: the specifications/application data shown in our catalogs and data sheets are intended only as a general guide for the product described (herein). Any specific application should not be undertaken without independent study, evaluation, and testing for suitability.

Via Malavolti, 36 - 41122 Modena - ITALY - Phone +39 (059) 254895 - Fax +39 (059) 253512 - mail: tecnord@tecnord.com - www.tecnord.com

# DIMENSIONS





Body Weight: .47 lbs (.21 kg)

#### **ORDERING INFORMATION**



WARNING: the specifications/application data shown in our catalogs and data sheets are intended only as a general guide for the product described (herein). Any specific application should not be undertaken without independent study, evaluation, and testing for suitability.

Via Malavolti, 36 - 41122 Modena - ITALY - Phone +39 (059) 254895 - Fax +39 (059) 253512 - mail: tecnord@tecnord.com - www.tecnord.com