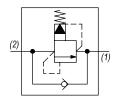

## OPERATION

The DE-RWR blocks flow from (2) to (1) until sufficient pressure is present at (2) to force the pilot stage open, and allow metered flow from (2) to (1). The relief flow path is from (2) to (1). Free reverse flow, from (1) to (2), occurs when the pressure at (1) is at least 10 PSI (.7 bar) higher than at port (2).

### FEATURES

- Hardened parts for long life.
- Industry common cavity.

HYDRAULIC SYMBOL