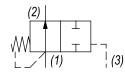

### OPERATION

The DF-PCS allows pressure compensated flow from (1) to (2) regulated by the pressure present at (3). The spring chamber is constantly vented at (1).

### **FEATURES**

- Hardened parts for long life.
- Industry common cavity.

HYDRAULIC SYMBOL

Pressure compensator for flow control, typically used with an external orifice inline with port (1). Port (3) should sense upstream pressure of orifice.