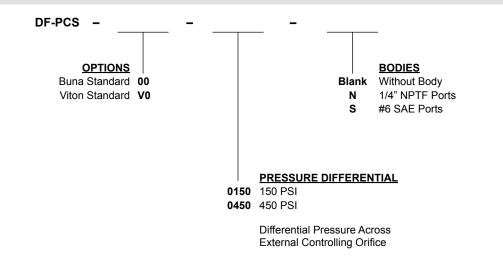

Cavity                             | DELTA 3W                         |
| Cavity Form Tool (Finishing)       | 40500001                         |
| Seal Kit                           | 21191210                         |
|                                    |                                  |

W 50/2022

WARNING: the specifications/application data shown in our catalogs and data sheets are intended only as a general guide for the product described (herein). Any specific application should not be undertaken without independent study, evaluation, and testing for suitability.

Via Malavolti, 36 - 41122 Modena - ITALY - Phone +39 (059) 254895 - Fax +39 (059) 253512 - mail: tecnord@tecnord.com - www.tecnord.com

### DIMENSIONS





Body Weight: .76 lbs (.35 kg)

#### **ORDERING INFORMATION**