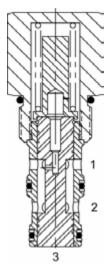

## DESCRIPTION

10 size, 7/8-14 thread, "Delta" series, pressure compensating valve, restrictive type.

### OPERATION

The DF-PCS allows pressure compensated flow from (1) to (2) regulated by the pressure present at (3). The spring chamber is constantly vented at (1).