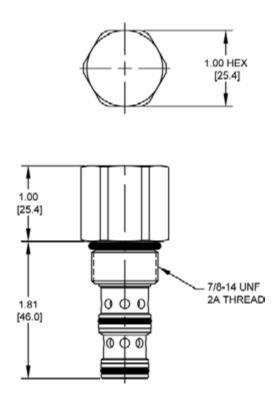

ge Torque Requirements      | 30 ft-lbs (40.6 Nm)              |
| Cavity                             | DELTA 3W                         |
| Cavity Form Tool (Finishing)       | 40500001                         |
| Seal Kit                           | 21191210                         |
|                                    |                                  |

W 50/2022

WARNING: the specifications/application data shown in our catalogs and data sheets are intended only as a general guide for the product described (herein). Any specific application should not be undertaken without independent study, evaluation, and testing for suitability.

Via Malavolti, 36 - 41122 Modena - ITALY - Phone +39 (059) 254895 - Fax +39 (059) 253512 - mail: tecnord@tecnord.com - www.tecnord.com

### DIMENSIONS





Body Weight: .76 lbs (.35 kg)

#### **ORDERING INFORMATION**