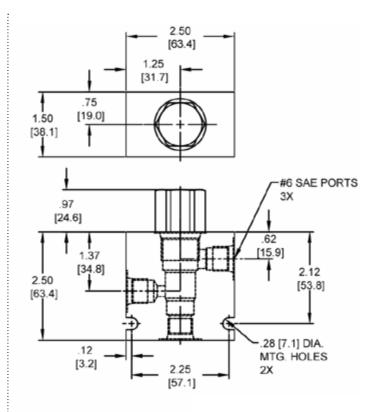

Torque Requirements      | 30 ft-lbs (40.6 Nm)              |
| Cavity                             | DELTA 3W                         |
| Cavity Form Tool (Finishing)       | 40500001                         |
| Seal Kit                           | 21191210                         |
|                                    |                                  |

W 50/2022

WARNING: the specifications/application data shown in our catalogs and data sheets are intended only as a general guide for the product described (herein). Any specific application should not be undertaken without independent study, evaluation, and testing for suitability.

Via Malavolti, 36 - 41122 Modena - ITALY - Phone +39 (059) 254895 - Fax +39 (059) 253512 - mail: tecnord@tecnord.com - www.tecnord.com

### DIMENSIONS





Body Weight: .76 lbs (.35 kg)

#### **ORDERING INFORMATION**