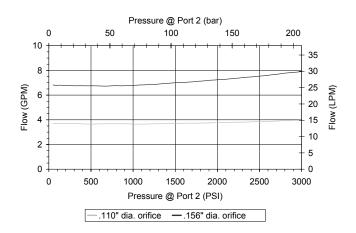

#### PERFORMANCE

Actual Test Data (Cartridge Only)

| VALVE SPECIFICATIONS               |                                  |
|------------------------------------|----------------------------------|
| Nominal Flow                       | 10 GPM (38 LPM)                  |
| Rated Operating Pressure           | 3500 PSI (241 bar)               |
| Typical Internal Leakage (150 SSU) | 5 cu in/min (82 ml/min) per path |
| Viscosity Range                    | 36 to 3000 SSU (3 to 647 cSt)    |
| Filtration                         | ISO 18/16/13                     |
| Media Operating Temp. Range        | -40° to 250°F (-40° to 120°C)    |
| Weight                             | .35 lbs (.16 kg)                 |
| Operating Fluid Media              | General Purpose Hydraulic Fluid  |
| Cartridge Torque Requirements      | 30 ft-lbs (40.6 Nm)              |
| Cavity                             | DELTA 3W                         |
| Cavity Form Tool (Finishing)       | 40500001                         |
| Seal Kit                           | 21191210                         |
|                                    |                                  |