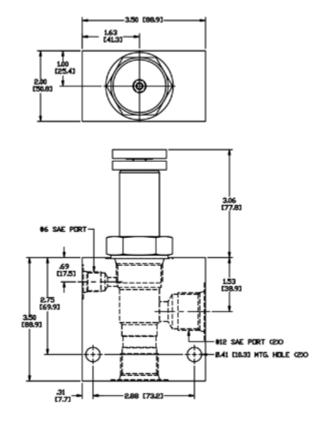

aulic Fluid |
| Cartridge Torque Requirements | 90 ft-lbs (122 Nm)              |
| Cavity                        | SUPER 3WS                       |
| Cavity Form Tool (Finishing)  | 40500021                        |
| Seal Kit                      | 21191404                        |
|                               |                                 |

WARNING: the specifications/application data shown in our catalogs and data sheets are intended only as a general guide for the product described (herein). Any specific application should not be undertaken without independent study, evaluation, and testing for suitability.

Via Malavolti, 36 - 41122 Modena - ITALY - Phone +39 (059) 254895 - Fax +39 (059) 253512 - mail: tecnord@tecnord.com - www.tecnord.com

## DIMENSIONS



1 5/16-12 UN-2A



Body Weight: 1.89 lbs (.86 kg)

#### **ORDERING INFORMATION**

.63 [16.0]

2.17 [55.1]



WARNING: the specifications/application data shown in our catalogs and data sheets are intended only as a general guide for the product described (herein). Any specific application should not be undertaken without independent study, evaluation, and testing for suitability.

Via Malavolti, 36 - 41122 Modena - ITALY - Phone +39 (059) 254895 - Fax +39 (059) 253512 - mail: tecnord@tecnord.com - www.tecnord.com

Example: 2000 = 2000 PSI