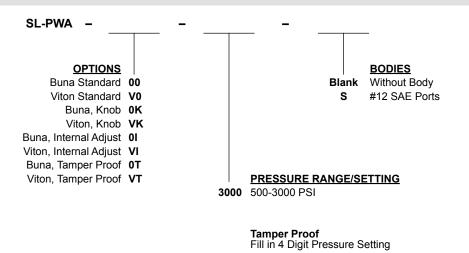

#### **ORDERING INFORMATION**

.63 [16.0]

2.17 [55.1]

WARNING: the specifications/application data shown in our catalogs and data sheets are intended only as a general guide for the product described (herein). Any specific application should not be undertaken without independent study, evaluation, and testing for suitability.

Via Malavolti, 36 - 41122 Modena - ITALY - Phone +39 (059) 254895 - Fax +39 (059) 253512 - mail: tecnord@tecnord.com - www.tecnord.com

Example: 2000 = 2000 PSI