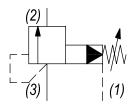

## OPERATION

The SL-PWA blocks flow from ports (3) to (2). On attainment of a predetermined pressure at (3) the valve shifts to allow flow from (3) to (2). Port (1) should be a tank line.

## FEATURES

•

Hardened parts for long life.

Industry common cavity.

HYDRAULIC SYMBOL