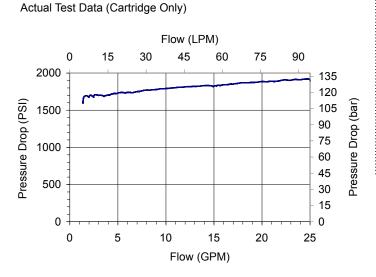

### PERFORMANCE

| VALVE SPECIFICATIONS          |                                 |
|-------------------------------|---------------------------------|
| Nominal Flow                  | 40 GPM (151 LPM)                |
| Rated Operating Pressure      | 3500 PSI (241 bar)              |
| Viscosity Range               | 36 to 3000 SSU (3 to 647 cSt)   |
| Filtration                    | ISO 18/16/13                    |
| Media Operating Temp. Range   | -40° to 250°F (-40° to 120°C)   |
| Weight                        | 1.15 lbs (.52 kg)               |
| Operating Fluid Media         | General Purpose Hydraulic Fluid |
| Cartridge Torque Requirements | 90 ft-lbs (122 Nm)              |
| Cavity                        | SUPER 3WS                       |
| Cavity Form Tool (Finishing)  | 40500021                        |
| Seal Kit                      | 21191404                        |
|                               |                                 |