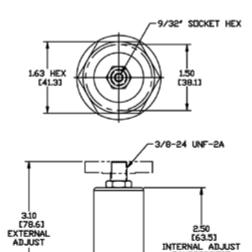

## DIMENSIONS

1 5/16-12 UN-2A

Body Weight: 1.89 lbs (.86 kg)

#### **ORDERING INFORMATION**

.63 [16.0]

2.17 [55.1]

WARNING: the specifications/application data shown in our catalogs and data sheets are intended only as a general guide for the product described (herein). Any specific application should not be undertaken without independent study, evaluation, and testing for suitability.