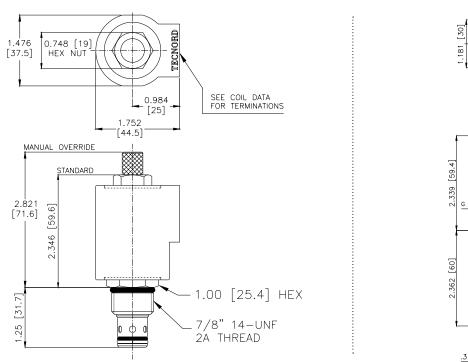

| 36 to 3000 SSU (3 to 647 cSt)   |
| Filtration                         | ISO 18/16/13                    |
| Media Operating Temp. Range        | 32° to 160°F (0° to 70°C)       |
| Weight                             | .25 lbs (.11 kg)                |
| Operating Fluid Media              | General Purpose Hydraulic Fluid |
| Cartridge Torque Requirements      | 30 ft-lbs (40.6 Nm)             |
| Coil Nut Torque Requirements       | 4-6 ft-lbs (5.4-8.1 Nm)         |
| Cavity                             | DELTA 2W                        |
| Cavity Tools Kit                   |                                 |
| (form tool, reamer, tap)           | 40500000                        |
| Seal Kit                           | 21191200                        |

# **DIMENSIONS**





#### **ORDERING INFORMATION**



WARNING: the specifications/application data shown in our catalogs and data sheets are intended only as a general guide for the product described (herein). Any specific application should not be undertaken without independent study, evaluation, and testing for suitability.