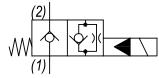

# **OPERATION**

When de-energized the DE-S2F blocks flow from (1) to (2) and allows reverse flow from (2) to (1). When energized the valve allows flow from (1) to (2) but restricts reverse flow from (2) to (1).

# **HYDRAULIC SYMBOL**

Actual Test Data (Cartridge Only)