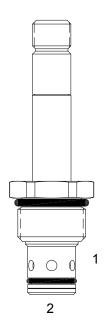

# DE-S2F PILOT OPERATED POPPET, 2 WAY NORMALLY CLOSED, SOFT SEAT



#### **DESCRIPTION**

10 size, 7/8-14 thread, "Delta" series, solenoid operated, 2 way normally closed, pilot operated soft seat poppet valve with reverse flow de-energized.

# **OPERATION**

When de-energized the DE-S2F blocks flow from (1) to (2) and allows reverse flow from (2) to (1). When energized the valve allows flow from (1) to (2) but restricts reverse flow from (2) to (1).

**OPERATION OF MANUAL OVERRIDE OPTION:** to override, pull knob out. On the detented version, after pulling knob out twist 180 degrees and release. The valve will remain in that position.

#### **FEATURES**

- Soft seat for ultra low leakage.
- Efficient wet-armature construction.
- Cartridges are voltage interchangeable.
- · Manual override option.
- · Industry common cavity.
- · Unitized, molded coil desi