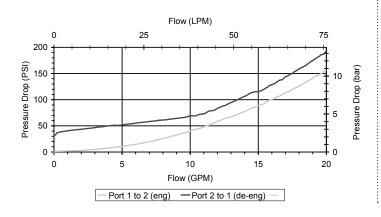

# **HYDRAULIC SYMBOL**

Actual Test Data (Cartridge Only)

# PERFORMANCE

| VALVE SPECIFICATIONS               |                                 |
|------------------------------------|---------------------------------|
| Nominal Flow                       | 10 GPM (38 LPM)                 |
| Rated Operating Pressure           | 1000 PSI (69 bar)               |
| Typical Internal Leakage (150 SSU) | Negligible                      |
| Viscosity Range                    | 36 to 3000 SSU (3 to 647 cSt)   |
| Filtration                         | ISO 18/16/13                    |
| Media Operating Temp. Range        | 32° to 160°F (0° to 70°C)       |
| Weight                             | .25 lbs (.11 kg)                |
| Operating Fluid Media              | General Purpose Hydraulic Fluid |
| Cartridge Torque Requirements      | 30 ft-lbs (40.6 Nm)             |
| Coil Nut Torque Requirements       | 4-6 ft-lbs (5.4-8.1 Nm)         |
| Cavity                             | DELTA 2W                        |
| Cavity Tools Kit                   |                                 |
| (form tool, reamer, tap)           | 40500000                        |
| Seal Kit                           | 21191200                        |