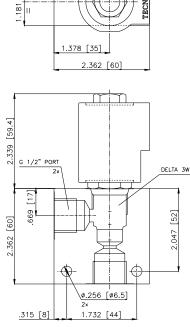

| 36 to 3000 SSU (3 to 647 cSt)   |
| Filtration                         | ISO 18/16/13                    |
| Media Operating Temp. Range        | 32° to 160°F (0° to 70°C)       |
| Weight                             | .25 lbs (.11 kg)                |
| Operating Fluid Media              | General Purpose Hydraulic Fluid |
| Cartridge Torque Requirements      | 30 ft-lbs (40.6 Nm)             |
| Coil Nut Torque Requirements       | 4-6 ft-lbs (5.4-8.1 Nm)         |
| Cavity                             | DELTA 2W                        |
| Cavity Tools Kit                   |                                 |
| (form tool, reamer, tap)           | 40500000                        |
| Seal Kit                           | 21191200                        |

# **DIMENSIONS**





#### **ORDERING INFORMATION**



WARNING: the specifications/application data shown in our catalogs and data sheets are intended only as a general guide for the product described (herein). Any specific application should not be undertaken without independent study, evaluation, and testing for suitability.