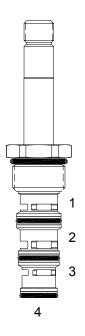

# DG-S4B DIRECT ACTING SPOOL, 4 WAY 2 POSITION, CLOSED CENTER

# **PERFORMANCE**

Actual Test Data (Cartridge Only)

| VALVE SPECIFICATIONS                  |                                  |
|---------------------------------------|----------------------------------|
| Nominal Flow                          | 10 GPM (38 LPM)                  |
| Rated Operating Pressure              | 3000 PSI (207 bar)               |
| Typical Internal Leakage (150 SSU)    | 5 cu in/min (82 ml/min) per path |
| Viscosity Range                       | 36 to 3000 SSU (3 to 647 cSt)    |
| Filtration                            | ISO 18/16/13                     |
| Media Operating Temp. Range           | -40° to 250°F (-40° to 120°C)    |
| Weight                                | .32 lbs (.15 kg)                 |
| Operating Fluid Media                 | General Purpose Hydraulic Fluid  |
| Cartridge Torque Requirements         | 30 ft-lbs (40.6 Nm)              |
| Coil Nut Torque Requirements          | 4-6 ft-lbs (5.4-8.1 Nm)          |
| Cavity                                | DELTA 4W                         |
| Cavity Tools Kit                      |                                  |
| (form tool, reamer, tap)              | 40500002                         |
| Seal Kit                              | 21191214                         |
| · · · · · · · · · · · · · · · · · · · | ·                                |