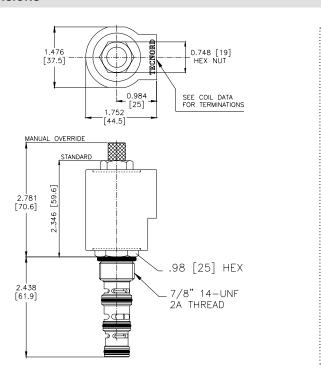

| 30 ft-lbs (40.6 Nm)              |
| Coil Nut Torque Requirements          | 4-6 ft-lbs (5.4-8.1 Nm)          |
| Cavity                                | DELTA 4W                         |
| Cavity Tools Kit                      |                                  |
| (form tool, reamer, tap)              | 40500002                         |
| Seal Kit                              | 21191214                         |
| · · · · · · · · · · · · · · · · · · · | ·                                |

WARNING: the specifications/application data shown in our catalogs and data sheets are intended only as a general guide for the product described (herein). Any specific application should not be undertaken without independent study, evaluation, and testing for suitability.

# **DIMENSIONS**





### **ORDERING INFORMATION**



WARNING: the specifications/application data shown in our catalogs and data sheets are intended only as a general guide for the product described (herein). Any specific application should not be undertaken without independent study, evaluation, and testing for suitability.