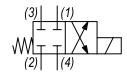

### **OPERATION**

When de-energized the DG-S4B blocks flow at all ports. When energized the valve allows flow from (2) to (1) and (3) to (4).

**OPERATION OF MANUAL OVERRIDE OPTION:** to override, turn the manual override screw counterclockwise. To release turn the manual override screw clockwise.

# **HYDRAULIC SYMBOL**

For higher pressures see HG-S4B. Operational shift limit, 10 GPM (38 LPM). For shift performance consult chart.