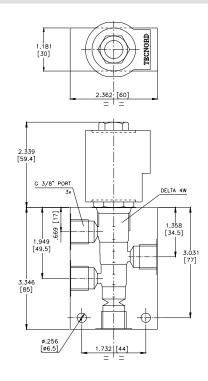

| 30 ft-lbs (40.6 Nm)              |
| Coil Nut Torque Requirements          | 4-6 ft-lbs (5.4-8.1 Nm)          |
| Cavity                                | DELTA 4W                         |
| Cavity Tools Kit                      |                                  |
| (form tool, reamer, tap)              | 40500002                         |
| Seal Kit                              | 21191214                         |
| · · · · · · · · · · · · · · · · · · · | ·                                |

WARNING: the specifications/application data shown in our catalogs and data sheets are intended only as a general guide for the product described (herein). Any specific application should not be undertaken without independent study, evaluation, and testing for suitability.

# **DIMENSIONS**





### **ORDERING INFORMATION**



WARNING: the specifications/application data shown in our catalogs and data sheets are intended only as a general guide for the product described (herein). Any specific application should not be undertaken without independent study, evaluation, and testing for suitability.