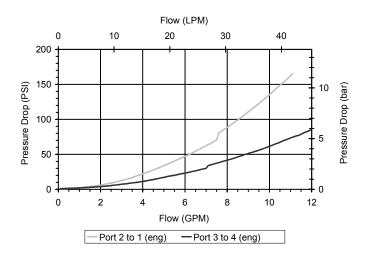

# **HYDRAULIC SYMBOL**

For higher pressures see HG-S4B. Operational shift limit, 10 GPM (38 LPM). For shift performance consult chart.

# **PERFORMANCE**

Actual Test Data (Cartridge Only)

| VALVE SPECIFICATIONS                  |                                  |
|---------------------------------------|----------------------------------|
| Nominal Flow                          | 10 GPM (38 LPM)                  |
| Rated Operating Pressure              | 3000 PSI (207 bar)               |
| Typical Internal Leakage (150 SSU)    | 5 cu in/min (82 ml/min) per path |
| Viscosity Range                       | 36 to 3000 SSU (3 to 647 cSt)    |
| Filtration                            | ISO 18/16/13                     |
| Media Operating Temp. Range           | -40° to 250°F (-40° to 120°C)    |
| Weight                                | .32 lbs (.15 kg)                 |
| Operating Fluid Media                 | General Purpose Hydraulic Fluid  |
| Cartridge Torque Requirements         | 30 ft-lbs (40.6 Nm)              |
| Coil Nut Torque Requirements          | 4-6 ft-lbs (5.4-8.1 Nm)          |
| Cavity                                | DELTA 4W                         |
| Cavity Tools Kit                      |                                  |
| (form tool, reamer, tap)              | 40500002                         |
| Seal Kit                              | 21191214                         |
| · · · · · · · · · · · · · · · · · · · | ·                                |